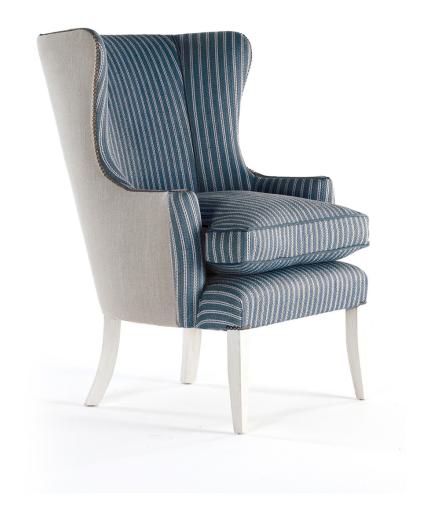

### **Description**

The Pila Chair is part of our Benchmade Upholstery collection, which is our range of more classic and formal designs, using traditional upholstery techniques and methods. Made by hand in England, each frame is constructed of sustainable European hardwood with Dowel screws and glued joints. The interiors are traditionally hand webbed and sprung using British products and fillings. Where appropriate legs are polished and finished with handmade castors and individually nail head trimmed. Each piece of our upholstery is custom made for the individual client with their choice of wood and fabric. For more information about this piece please email us on enquiries@williamyeoward.com, we'd be happy to help.