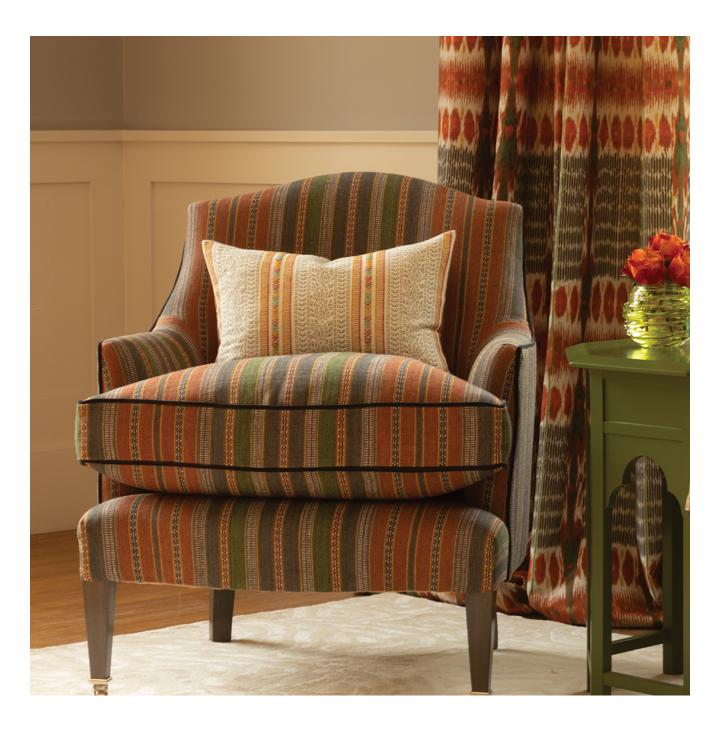

## Description

This most versatile of stripe designs draws inspiration from our extensive archive of vintage and antique textiles. This beautiful stripe comes in a number of superb colour ways that covers our palette, each highlighted with intricate small scale patterns that celebrate the art of textiles. Woven with jute and cotton for statement upholstery, cushions and blinds as well as other interior applications. Available in Grass, Slate, Spice, Peacock and Indigo.