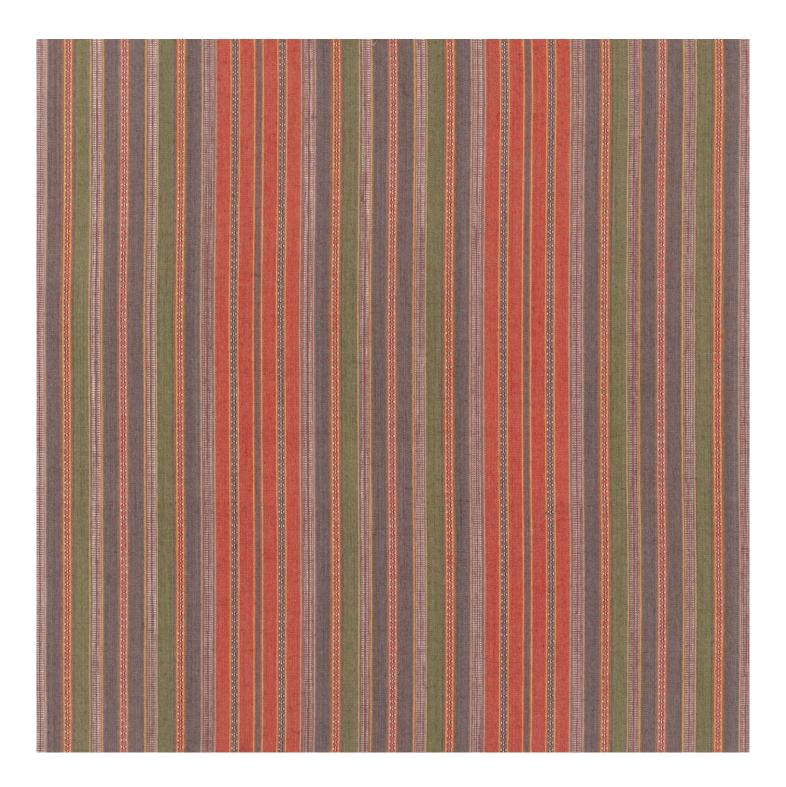

## Description

This most versatile of stripe designs draws inspiration from our extensive archive of vintage and antique textiles. This beautiful stripe comes in a number of superb colour ways that covers our palette, each highlighted with intricate small scale patterns that celebrate the art of textiles. Woven with jute and cotton for statement upholstery, cushions and blinds as well as other interior applications. Available in Grass, Slate, Spice, Peacock and Indigo.

## **Additional Information**

| Composition               | 65%Ju 35%Co |
|---------------------------|-------------|
| Roll Width                | 134.5cm     |
| Horizontal Pattern Repeat | 45cm        |