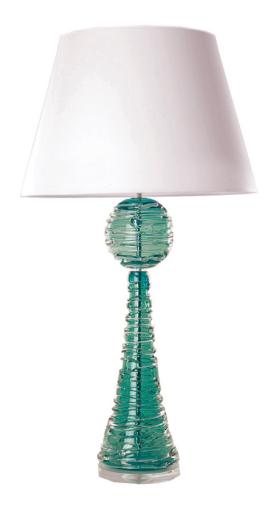

### MUFFY TABLE LAMP JADE

US\$2,250.0 0

## **Description**

The Muffy Lamp is a striking combination of a crystal globe on a conical base. Each mouth blown shape is drizzled with clear crystal to ensure that no two are the same. This lamp is available in a range of beautiful colours to add personality to any interior. All measurements are taken from base of the lamp to middle of the lamp fitting. Muffy does not include a lampshade as standard. To complete your lamp you have a choice between stocked crisp white satin lampshades, or we offer bespoke lampshades. Please see our lampshade page for more information about colours and fabrics available (3-4 weeks lead time). For Muffy we recommend a 45cm drum lampshade. Please note all of our art glass pieces are lovingly MADE TO ORDER with a current delivery lead time of 4 - 6 weeks. Please contact us to enquire into stocked pieces available for immediate delivery.