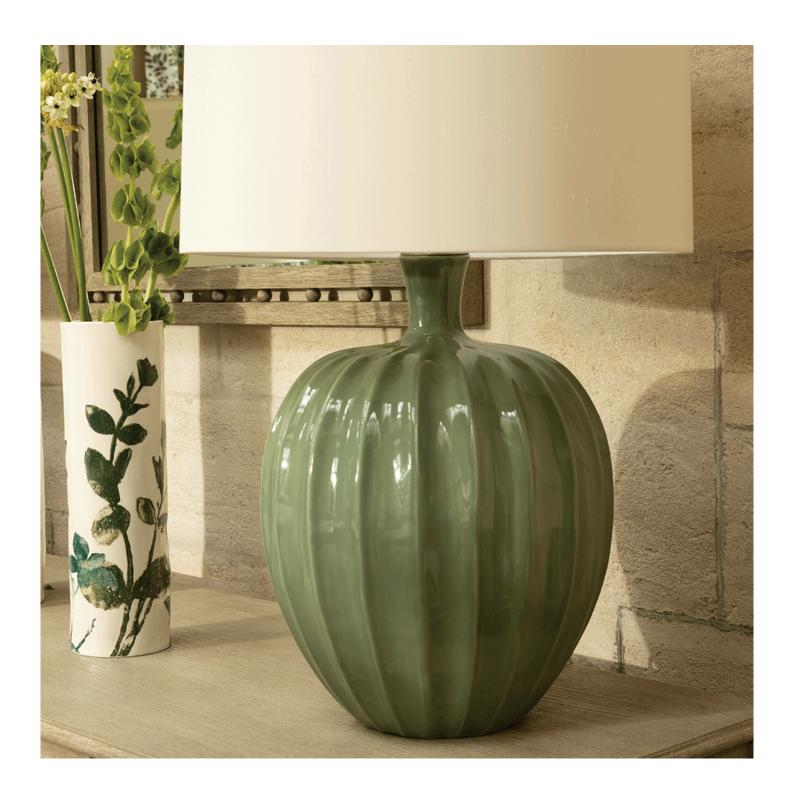

### KRISTIANA LAMP SAGE

**US\$990.00** 

## **Description**

A substantial and beautifully crafted lamp, Kristiana is equally at home in a modern or more traditional setting. Available in several colours, the base is glazed ceramic with a wonderfully soft sheen. All Kristiana lamps come with an ivory cable with an inline switch and nickel lamp holder fitting as standard. BC fitting/ Bayonet Bulb / 13amp plug All measurements are taken from base of the lamp to middle of the lamp fitting. Kristiana does not include a lampshade as standard. To complete your lamp you have a choice between stocked crisp white satin lampshades, or we offer bespoke lampshades. Please see our lampshade page for more information about colours and fabrics available (3-4 weeks lead time). For Kristiana we recommend either a 45cm drum or an empire shade.