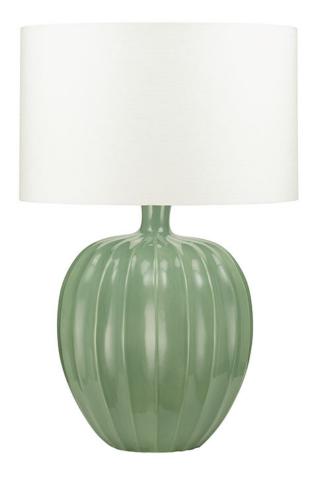

### KRISTIANA LAMP SAGE

**US\$990.00** 

## **Description**

A substantial and beautifully crafted lamp, Kristiana is equally at home in a modern or more traditional setting. Available in several colours, the base is glazed ceramic with a wonderfully soft sheen. All Kristiana lamps come with an ivory cable with an inline switch and nickel lamp holder fitting as standard. BC fitting/ Bayonet Bulb / 13amp plug All measurements are taken from base of the lamp to middle of the lamp fitting. Kristiana does not include a lampshade as standard. To complete your lamp you have a choice between stocked crisp white satin lampshades, or we offer bespoke lampshades. Please see our lampshade page for more information about colours and fabrics available (3-4 weeks lead time). For Kristiana we recommend either a 45cm drum or an empire shade.

### **Additional Information**

| Design            | Kristiana                 |
|-------------------|---------------------------|
| Recommended Shade | 45cm Drum or Empire shade |
| Material          | Ceramic                   |
| Height            | 49cm                      |
| Width             | "ו 'ו                     |