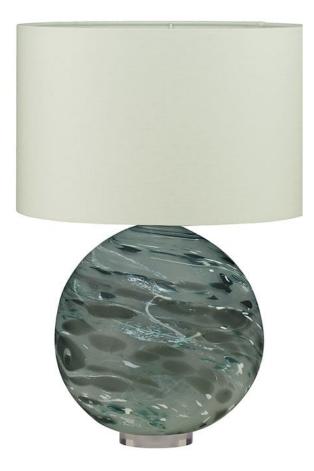

#### NYLA SLATE TABLE LAMP

US\$1,950.00

### **Description**

Our Nyla crystal table lamp has been sandblasted to create an opaque finish and swirls and spots of colour within the crystal which give these new designs an almost hand painted look and feel! Both Nyla and its big sister Ariana are really quite extraordinary and perfect examples of the artisan crystal blower's skill. The Nyla table lamp is available in several magical colours. All measurements are taken from base of the lamp to middle of the lamp fitting . All Crystal lamps come with an ivory cable with an inline switch and nickel lamp holder fitting as standard. BC fitting/ Bayonet Bulb / 13amp plug Nyla does not include a lampshade as standard. To complete your lamp you have a choice between stocked crisp white satin lampshades, or we offer bespoke lampshades. Please see our lampshade page for more information about colours and fabrics available (3-4 weeks lead time). For Nyla we recommend a 40cm drum lampshade. Please note all of our art glass pieces are lovingly MADE TO ORDER with a current delivery lead time of 4 - 6 weeks. Please contact us to enquire into stocked pieces available for immediate delivery.