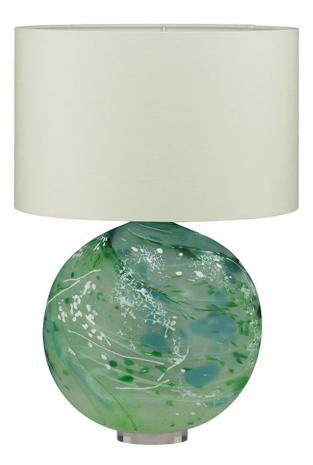

### NYLA SEA GREEN TABLE LAMP

#### Description

Our Nyla crystal table lamp has been sandblasted to create an opaque finish and swirls and spots of colour within the crystal which give these new designs an almost hand painted look and feel! Both Nyla and its big sister Ariana are really quite extraordinary and perfect examples of the artisan crystal blower's skill. The Nyla table lamp is available in several magical colours. All Crystal lamps come with an ivory cable with an inline switch and nickel lamp holder fitting as standard. BC fitting/ Bayonet Bulb / 13amp plug All measurements are taken from base of the lamp to middle of the lamp fitting . Nyla does not include a lampshade as standard. To complete your lamp you have a choice between stocked crisp white satin lampshades, or we offer bespoke lampshades. Please see our lampshade page for more information about colours and fabrics available (3-4 weeks lead time). For Nyla we recommend a 40cm drum lampshade. Please note all of our art glass pieces are lovingly MADE TO ORDER with a current delivery lead time of 4 - 6 weeks. Please contact us to enquire into stocked pieces available for immediate delivery.