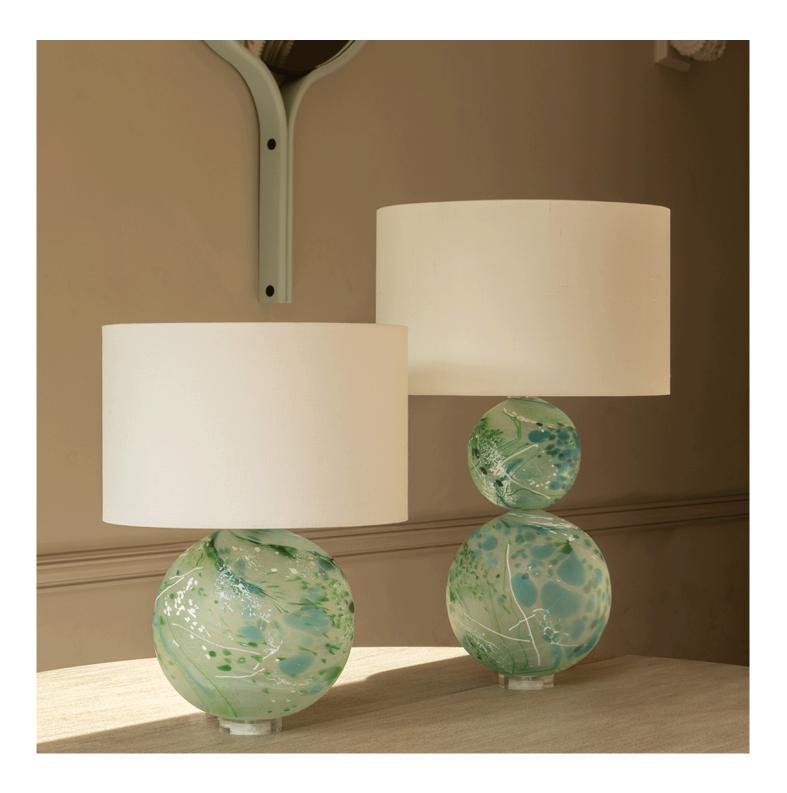

#### Description

Our Nyla crystal table lamp has been sandblasted to create an opaque finish and swirls and spots of colour within the crystal which give these new designs an almost hand painted look and feel! Both Nyla and its big sister Ariana are really quite extraordinary and perfect examples of the artisan crystal blower's skill. The Nyla table lamp is available in several magical colours. All Crystal lamps come with an ivory cable with an inline switch and nickel lamp holder fitting as standard. BC fitting/ Bayonet Bulb / 13amp plug All measurements are taken from base of the lamp to middle of the lamp fitting . Nyla does not include a lampshade as standard. To complete your lamp you have a choice between stocked crisp white satin lampshades, or we offer bespoke lampshades. Please see our lampshade page for more information about colours and fabrics available (3-4 weeks lead time). For Nyla we recommend a 40cm drum lampshade. Please note all of our art glass pieces are lovingly MADE TO ORDER with a current delivery lead time of 4 - 6 weeks. Please contact us to enquire into stocked pieces available for immediate delivery.