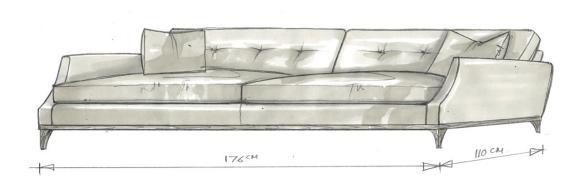

### **Description**

The Melbury epitomises the perfect balance of relaxed sophistication and wonderful seat comfort with its elegant form, stylish wooden plinth and tailored buttoned back cushions. Equally at home in a more formal sitting room or for the more laidback look and feel of a family living room.

#### **Additional Information**

| Fabric Required | 14m (based on plain, standard width fabric) |
|-----------------|---------------------------------------------|
| Lead Time       | 6 - 8 weeks upon receipt of fabric          |
| Made In England | Yes                                         |
| Depth           | 110cm                                       |
| Height          | 85cm                                        |
| Width           | 6' 9"                                       |
| Seat Height     | 19"                                         |