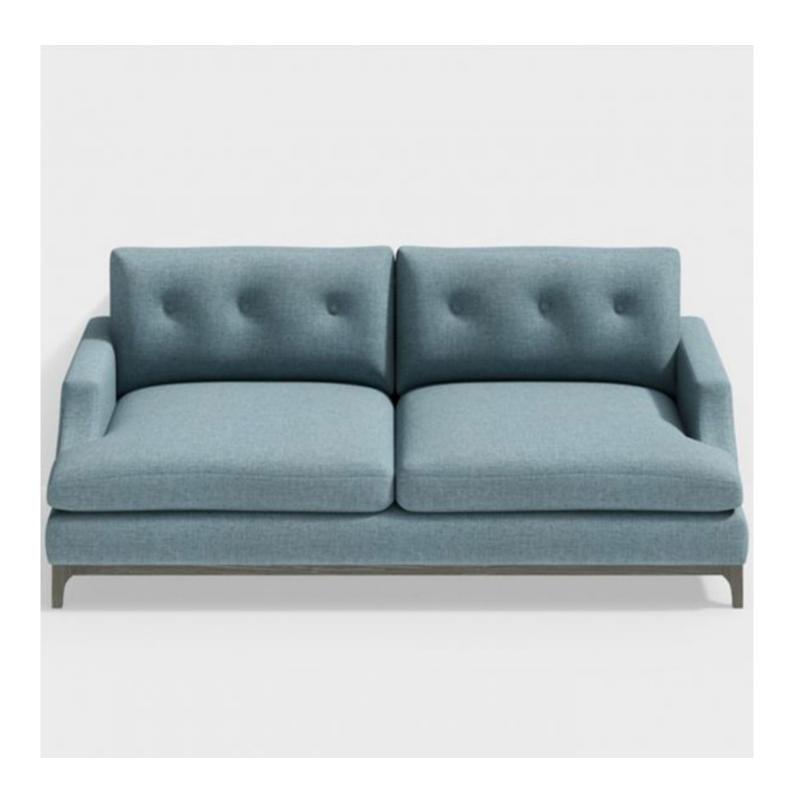

### **Description**

The Melbury epitomises the perfect balance of relaxed sophistication and wonderful seat comfort with its elegant form, stylish wooden plinth and tailored buttoned back cushions. Equally at home in a more formal sitting room or for the more laidback look and feel of a family living room.

All Concept furniture is available in our range of stocked velvets or linens. Choose from luxurious, plain velvet available in 18 jewel-like colourways or three beautiful and pure 100% linen qualities in a total of 14 sophisticated shades from whites, naturals and greys to true William Yeoward blues. You can also choose to have your Concept piece upholstered in a material of your own choice (COM). Our new velvets and linens are all held in stock and have been FR treated to meet with current legislation.