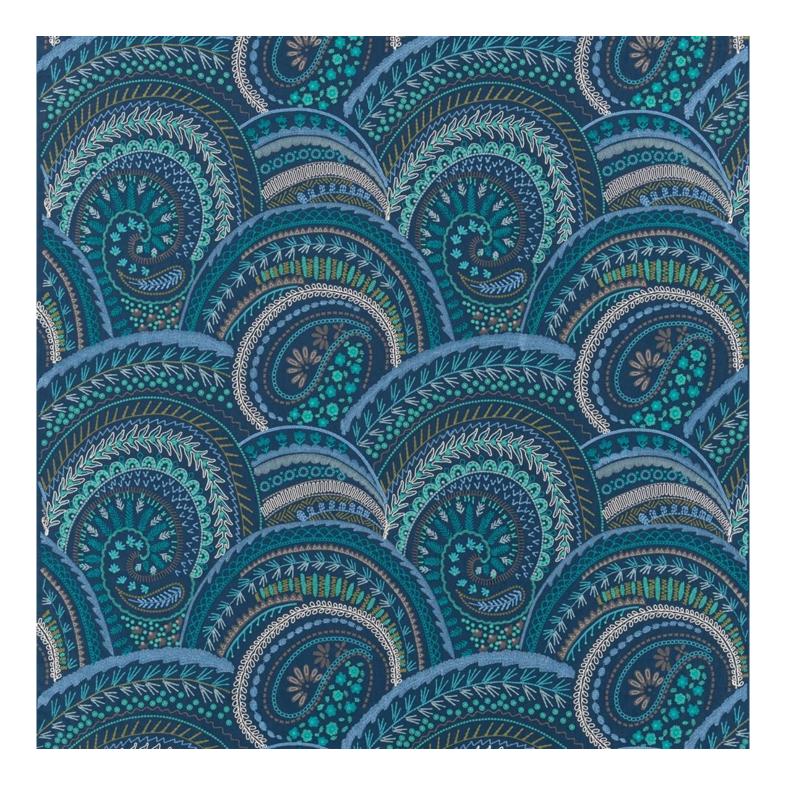

## BANJARA - OCEAN

#### Description

The Banjara tribe are a nomadic tribe originating from Rajasthan known for their intricate embroidered textiles. This stunning design of multi paisley embroidery is on a rich indigo ground that is literally covered in the most exquisite embroidery that uses a plethora of stitch techniques and a multitude of fine ocean coloured yarns.