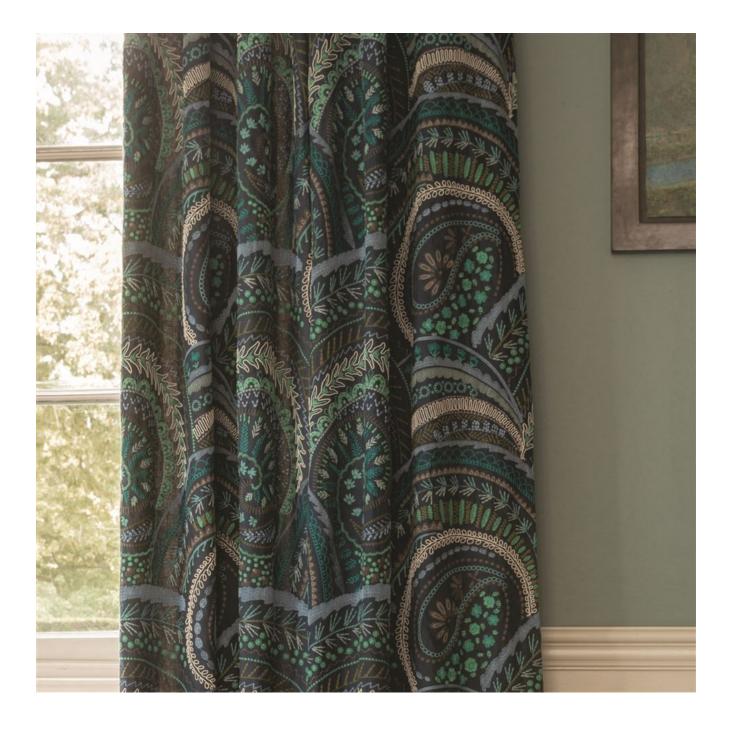

## BANJARA - OCEAN

#### Description

The Banjara tribe are a nomadic tribe originating from Rajasthan known for their intricate embroidered textiles. This stunning design of multi paisley embroidery is on a rich indigo ground that is literally covered in the most exquisite embroidery that uses a plethora of stitch techniques and a multitude of fine ocean coloured yarns.