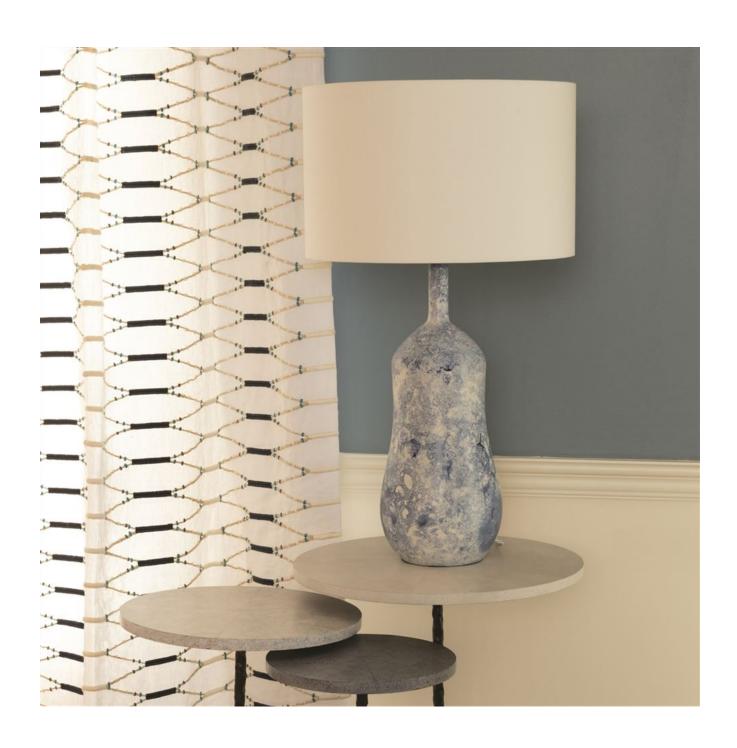

### INTI - OCEAN

### **Description**

Inti was the Inca god of the sun. This fantastic, award-winning embroidered design perfectly reflects the artisanship that the Incas were known for with its hand stitched look and feel. Corded jute stitched onto a pure linen ground. Suitable for curtains, cushions and blinds. Also available in 'Sienna' colourway