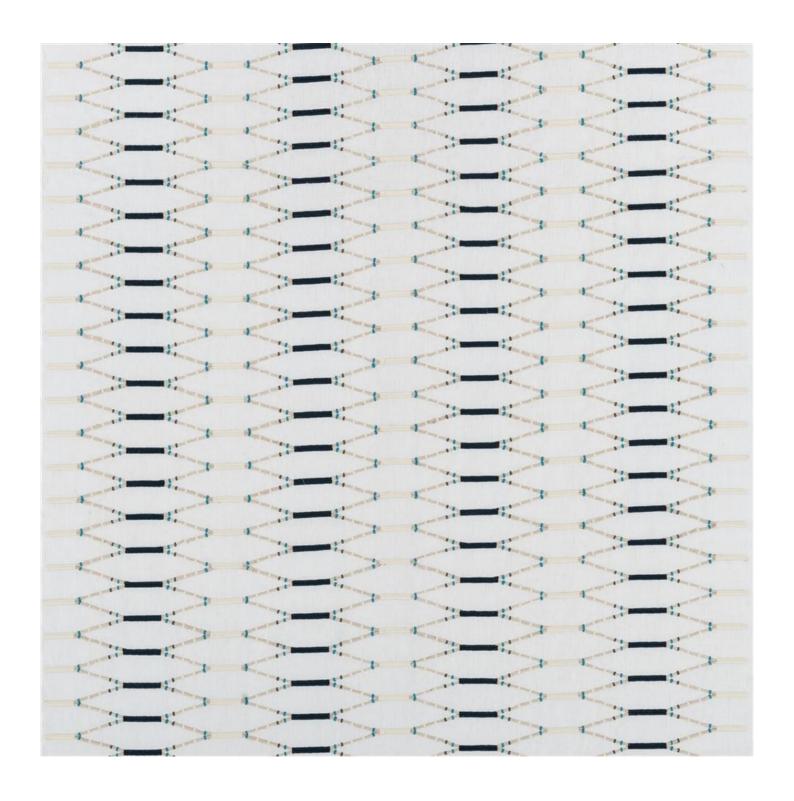

### INTI - OCEAN

### **Description**

Inti was the Inca god of the sun. This fantastic, award-winning embroidered design perfectly reflects the artisanship that the Incas were known for with its hand stitched look and feel. Corded jute stitched onto a pure linen ground. Suitable for curtains, cushions and blinds. Also available in 'Sienna' colourway

### **Additional Information**

| Composition               | 100%Li (Embroidery= 90%Ju 10%Pl) |
|---------------------------|----------------------------------|
| Roll Width                | 132cm                            |
| Horizontal Pattern Repeat | 6.5cm                            |