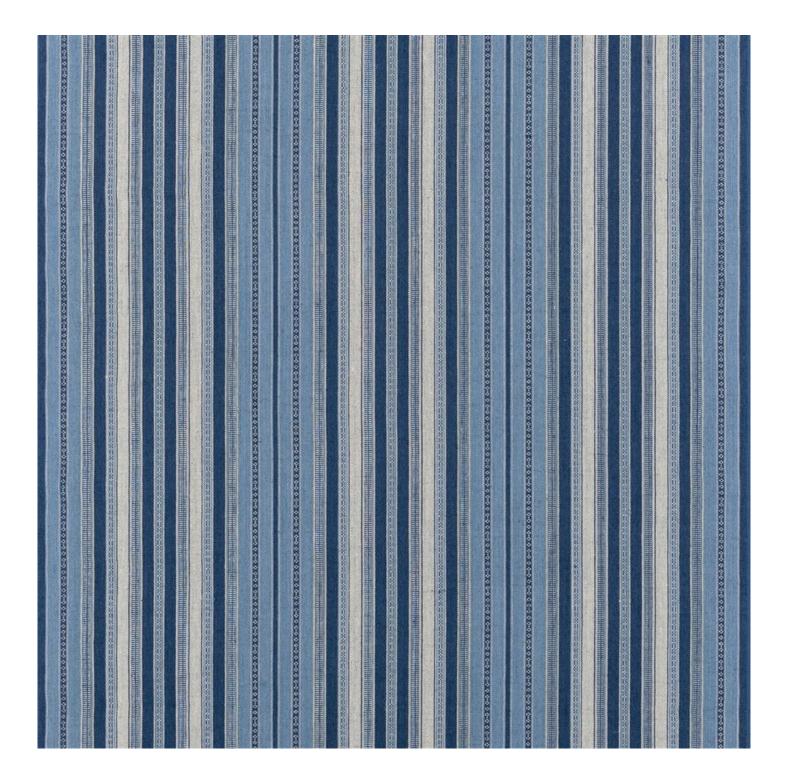

## ALMACAN - INDIGO

## Description

This most versatile of stripe designs draws inspiration from our extensive archive of vintage and antique textiles. This beautiful stripe comes in a number of superb colour ways that covers our palette, each highlighted with intricate small scale patterns that celebrate the art of textiles. Woven with jute and cotton for statement upholstery, cushions and blinds as well as other interior applications. Available in Grass, Slate, Spice and Peacock.

## **Additional Information**

| Composition               | 65%Ju 35%Co |
|---------------------------|-------------|
| Roll Width                | 134.5cm     |
| Horizontal Pattern Repeat | Ocm         |