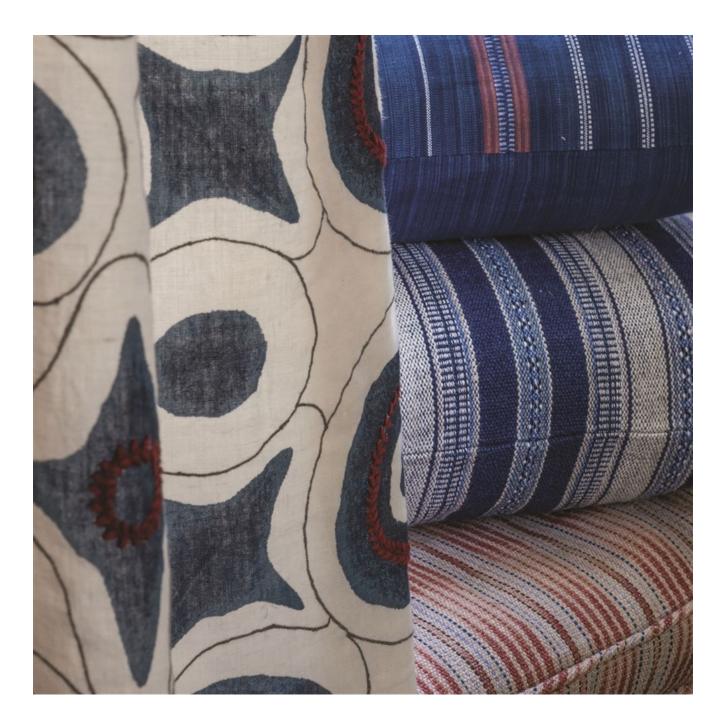

## Description

This most versatile of stripe designs draws inspiration from our extensive archive of vintage and antique textiles. This beautiful stripe comes in a number of superb colour ways that covers our palette, each highlighted with intricate small scale patterns that celebrate the art of textiles. Woven with jute and cotton for statement upholstery, cushions and blinds as well as other interior applications. Available in Grass, Slate, Spice and Peacock.