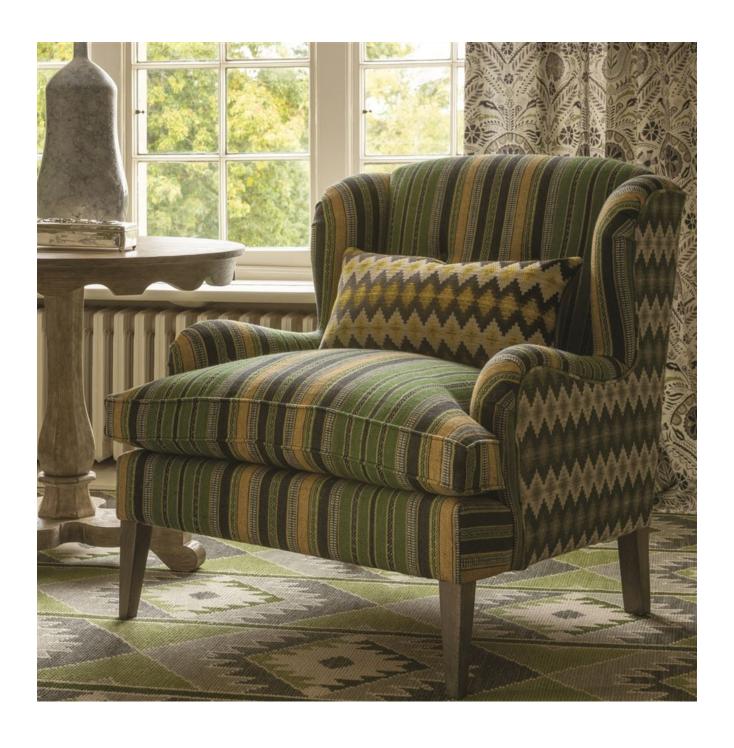

### **Description**

This most versatile of stripe designs draws inspiration from our extensive archive of vintage and antique textiles. This beautiful stripe comes in a number of superb colour ways that covers our palette, each highlighted with intricate small scale patterns that celebrate the art of textiles. Woven with jute and cotton for statement upholstery, cushions and blinds as well as other interior applications. Available in Slate, Spice, Indigo and Peacock.