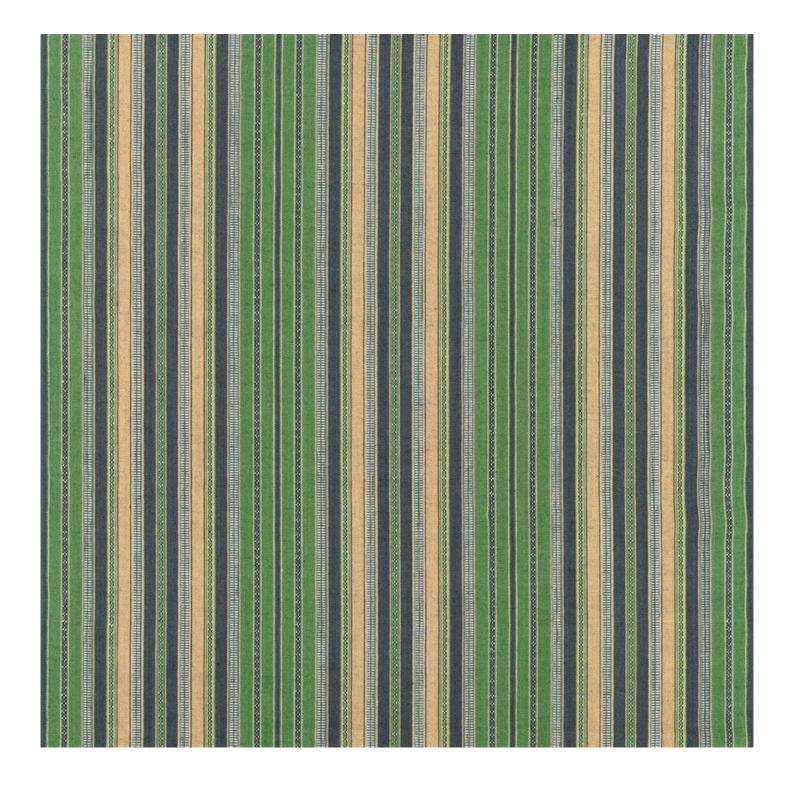

#### **ALMACAN - GRASS**

### **Description**

This most versatile of stripe designs draws inspiration from our extensive archive of vintage and antique textiles. This beautiful stripe comes in a number of superb colour ways that covers our palette, each highlighted with intricate small scale patterns that celebrate the art of textiles. Woven with jute and cotton for statement upholstery, cushions and blinds as well as other interior applications. Available in Slate, Spice, Indigo and Peacock.

#### **Additional Information**

| Composition               | 65%Ju 35%Co |
|---------------------------|-------------|
| Roll Width                | 134.5cm     |
| Horizontal Pattern Repeat | 0cm         |