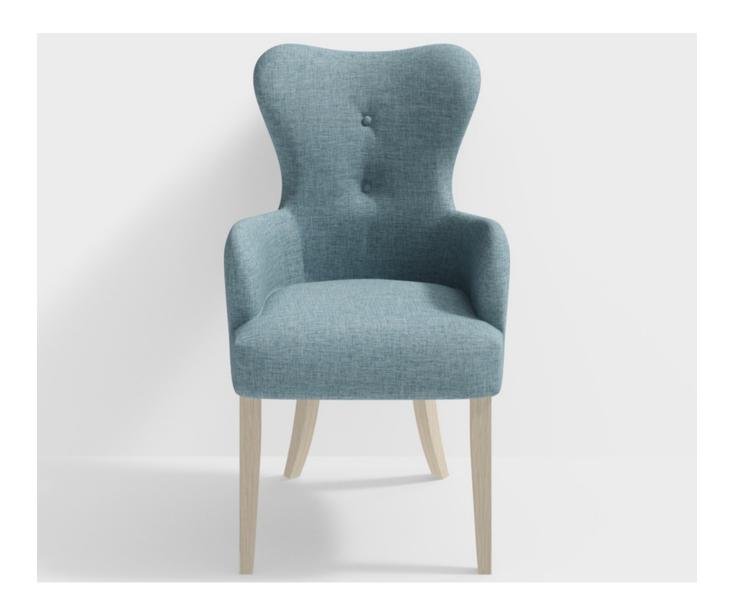

## **Description**

With wonderful shaped detailing and a buttoned back The Ashmore comes with a choice of nailing, piping or double piping. Made in the UK. The Ashmore is also available as a side chair \*Total price dependant on customer's choice of fabric. If selecting own fabric, a barrier cloth may be required at an additional price in order to meet current FR legislation. Alternatively, customers can opt to have their fabric FR treated.