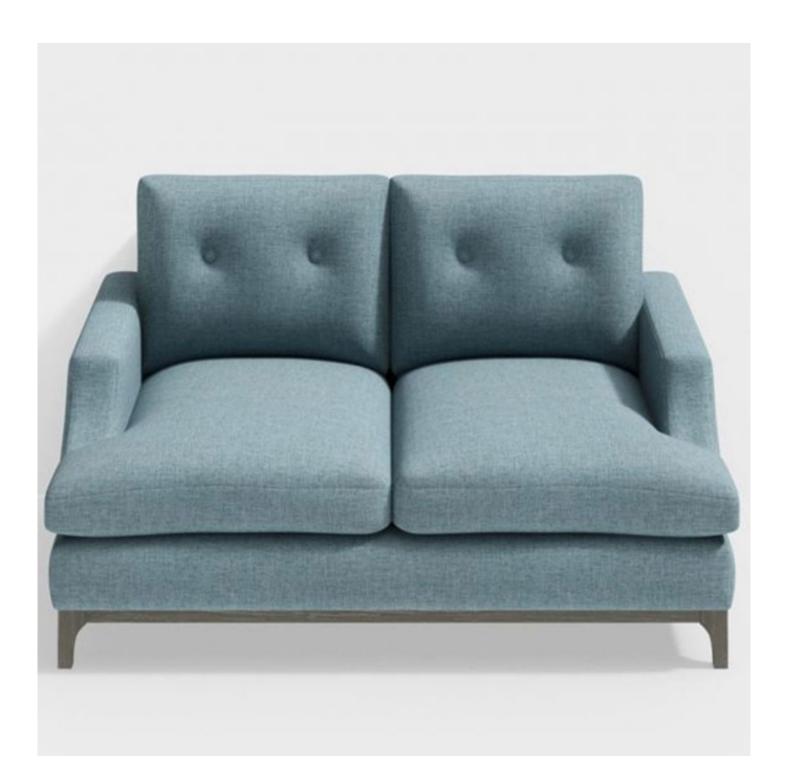

## Description

The Melbury epitomises the perfect balance of relaxed sophistication and wonderful seat comfort with its elegant form, stylish wooden plinth and tailored buttoned back cushions. Equally at home in a more formal sitting room or for the more laidback look and feel of a family living room.

| Fabric Required | 10.5m (based on plain, standard width fabric) |
|-----------------|-----------------------------------------------|
| Lead Time       | 6 - 8 weeks upon receipt of fabric            |
| Made In England | Yes                                           |
| Depth           | 110cm                                         |
| Height          | 85cm                                          |
| Width           | 146cm                                         |
| Seat Height     | 19"                                           |