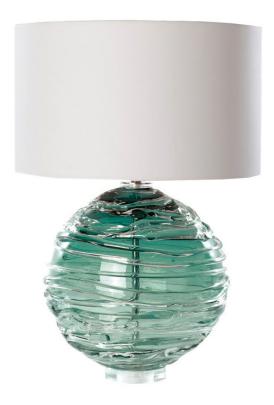

#### NERYS TABLE LAMP JADE

US\$2,450.0 0

## **Description**

A stylish lamp that is just as at home in a contemporary or traditional interior. Made from a single mouth blown globe that is then drizzled with clear crystal. Shown in slate it is available in a range of beautiful colours to add personality to any interior. Our lamps are produced using a US style harp and finial and come with a white linen shade as standard. This lamp is paired with our 16" drum lampshade. All measurements are taken from base of the lamp to the top of the shade.