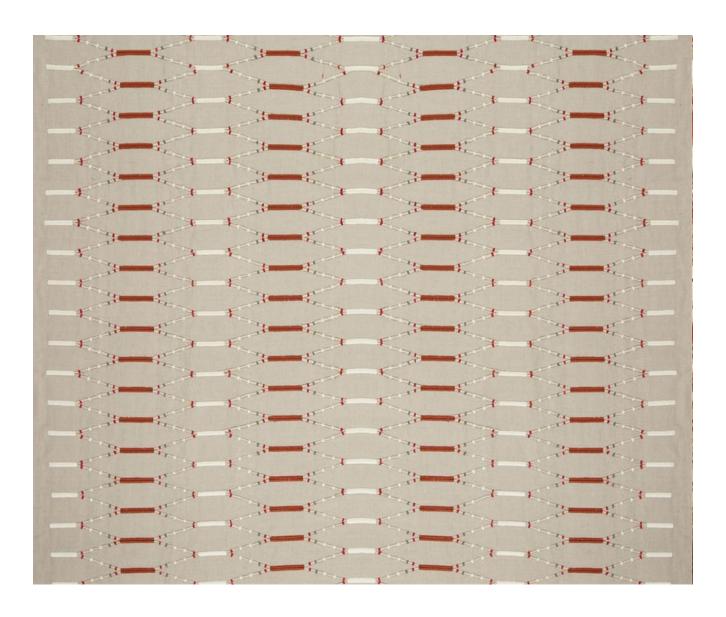

#### INTI - SIENNA

### **Description**

Inti was the Inca god of the sun. This fantastic embroidered design perfectly reflects the artisanship that the Incas were known for with its hand stitched look and feel. Corded jute stitched onto a pure natural linen ground. Suitable for curtains, cushions and blinds.