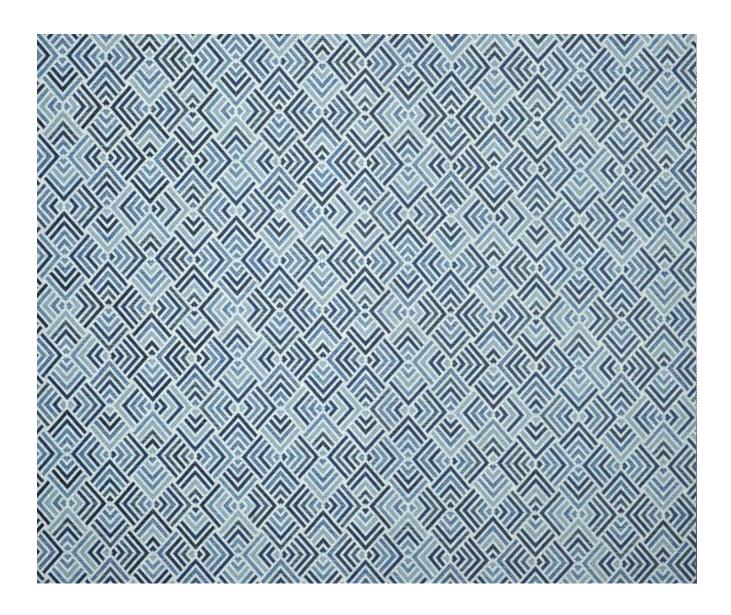

### MITLA - OCEAN

### **Description**

This geometric chenille weave is inspired by remains of ornate carvings seen in Oaxaca valley in Mexico. Woven with chenille and linen for contracting texture and dimension, suitable for upholstery as well as many other interior applications. Available in two elegant colourways.

#### **Additional Information**

| Colourway                 | Ocean                              |
|---------------------------|------------------------------------|
| Composition               | 56%Viscose 19%Linen                |
| Martindale                | 30000                              |
| Pattern                   | Geometric                          |
| Season                    | SS36                               |
| Collection                | Palenque Collection 2021, Palenque |
| Roll Width                | 140cm                              |
| Vertical Pattern Repeat   | 0cm                                |
| Horizontal Pattern Repeat | 42cm                               |