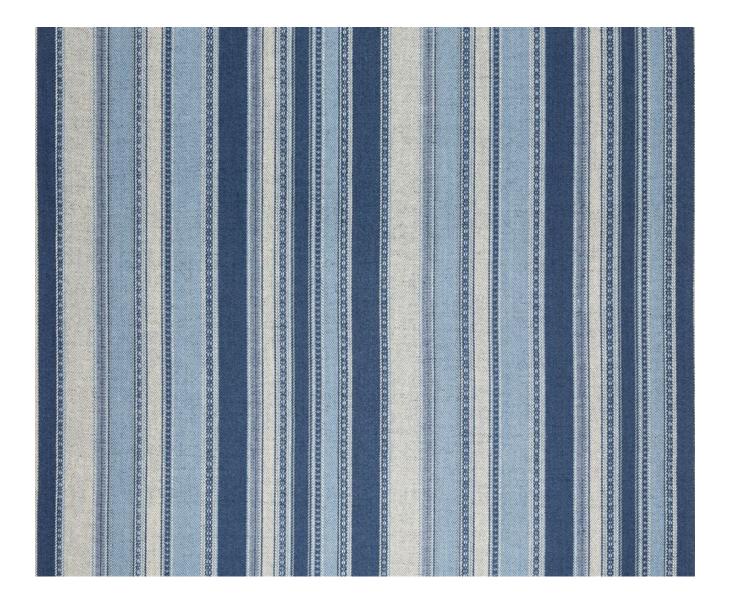

#### **BALSAS - INDIGO**

## **Description**

This superb woven stripe is eminently versatile, woven with jute and cotton to give this cloth great weight, texture and interest. Perfect for elegant statement upholstery and interior accessories. Available in two colourways.

#### **Additional Information**

| Colourway               | Indigo                             |
|-------------------------|------------------------------------|
| Composition             | 62%Jute 38%Cotton                  |
| Martindale              | 25000                              |
| Pattern                 | Stripe                             |
| Season                  | SS34                               |
| Collection              | Palenque Collection 2021, Palenque |
| Roll Width              | 134.5cm                            |
| Vertical Pattern Repeat | 0cm                                |