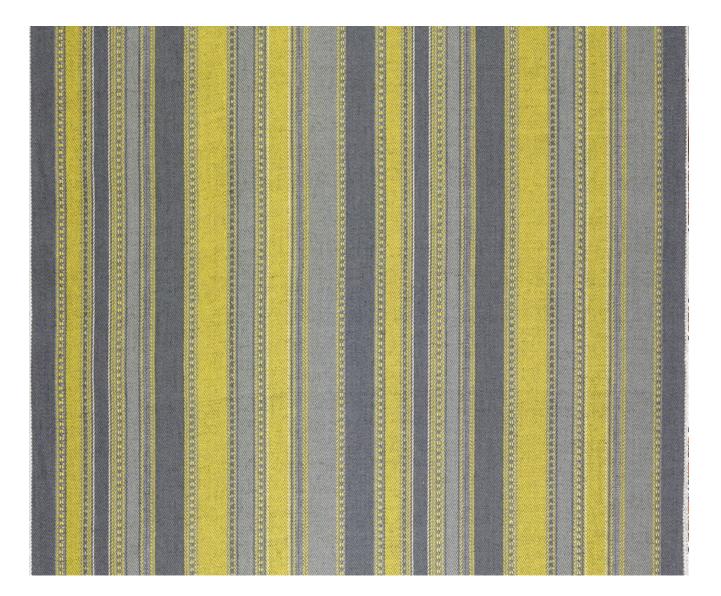

## Description

This superb woven stripe is eminently versatile, woven with jute and cotton to give this cloth great weight, texture and interest. Perfect for elegant statement upholstery and interior accessories. Available in two colourways.

#### **Additional Information**

| Colourway               | Citron                             |
|-------------------------|------------------------------------|
| Composition             | 62%Jute 38%Cotton                  |
| Martindale              | 25000                              |
| Pattern                 | Stripe                             |
| Season                  | SS33                               |
| Collection              | Palenque Collection 2021, Palenque |
| Roll Width              | 134.5cm                            |
| Vertical Pattern Repeat | 0cm                                |