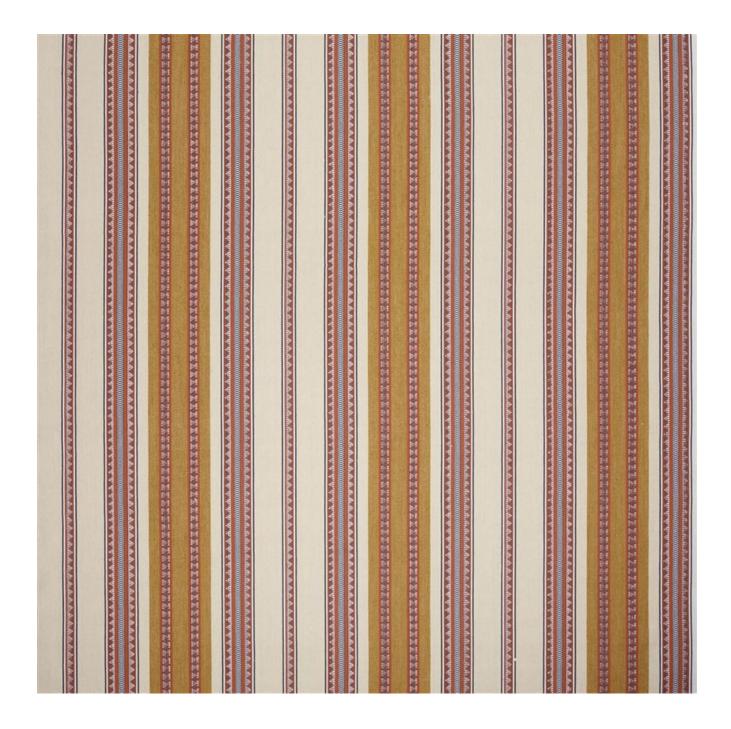

## **Description**

A perfectly balanced stripe with intricate jacquard detailing. Woven using a blend of cotton and jute yarns to emulate the feel of the vintage archive pieces. Perfect for elegant upholstery.

#### **Additional Information**

| Colourway               | Sienna                             |
|-------------------------|------------------------------------|
| Composition             | 75%Cotton 25%Jute                  |
| Martindale              | 30000                              |
| Pattern                 | Pattern                            |
| Season                  | SS32                               |
| Collection              | Palenque Collection 2021, Palenque |
| Roll Width              | 134.5cm                            |
| Vertical Pattern Repeat | 0cm                                |