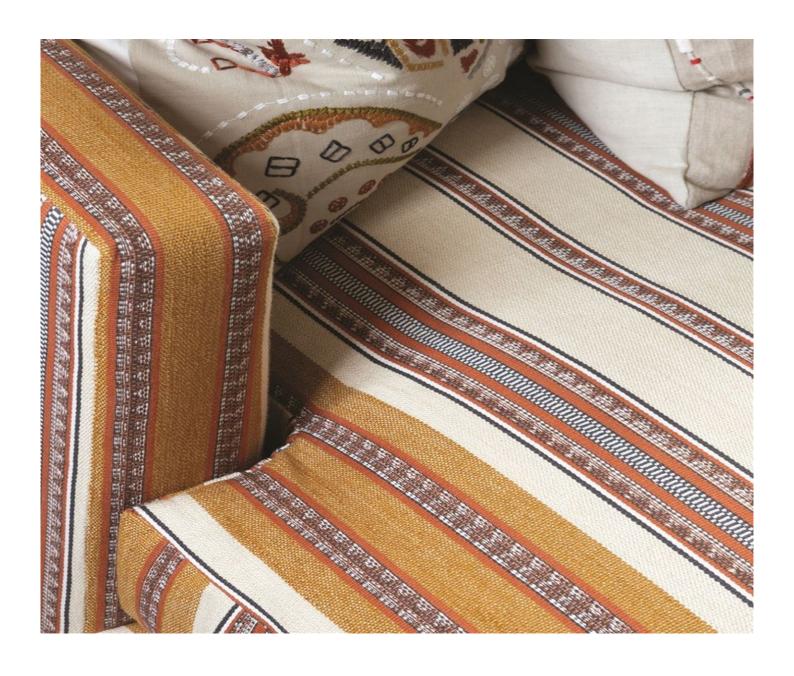

## **Description**

A perfectly balanced stripe with intricate jacquard detailing. Woven using a blend of cotton and jute yarns to emulate the feel of the vintage archive pieces. Perfect for elegant upholstery.