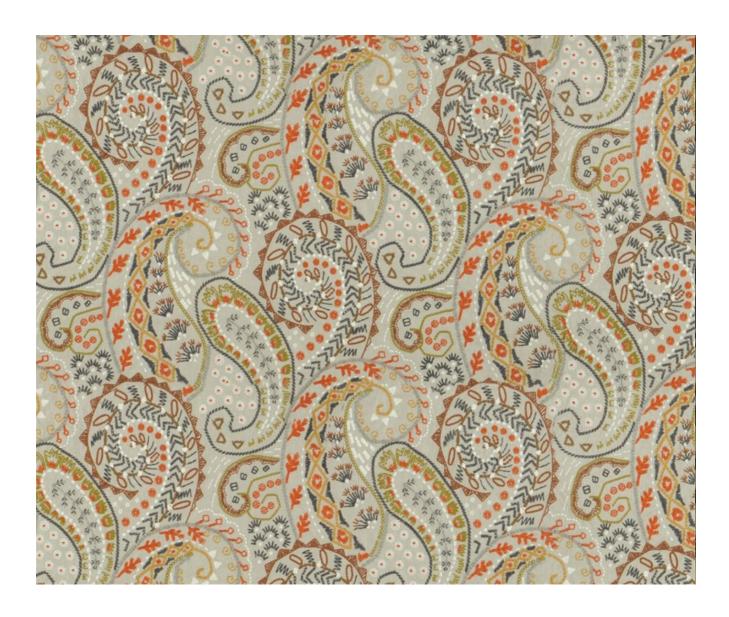

# **Description**

This wonderful decorative fabric is literally covered in fabulous embroidery, with bold paisley motifs in a rich range of earthy tones of ochre, linen and chocolate. The complex details of different stitch techniques are embroidered onto a pure natural linen ground - perfect for curtains, cushions and blinds.