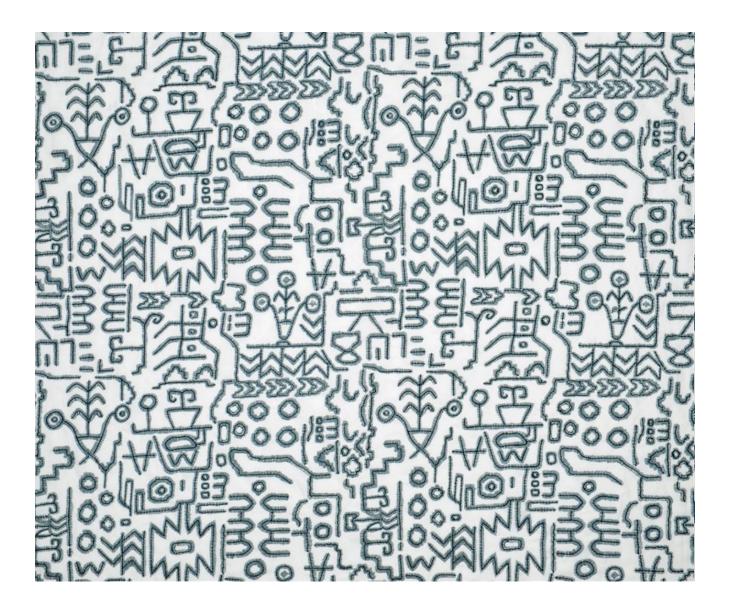

## TIKAL - SLATE

## Description

Inspired by Ancient Mayan architecture, this fully embroidered fabric creates a contemporary graphic pattern. Beautiful stitch work and elegant simplicity in charcoal tones embroidered onto pure white linen/cotton blend. Suitable for curtains, cushions and blinds.

## **Additional Information**

| Colourway                 | Slate                              |
|---------------------------|------------------------------------|
| Composition               | 55%Li 45%Co                        |
| Pattern                   | Pattern                            |
| Season                    | SS29                               |
| Collection                | Palenque Collection 2021, Palenque |
| Roll Width                | 128cm                              |
| Vertical Pattern Repeat   | 0cm                                |
| Horizontal Pattern Repeat | 58cm                               |