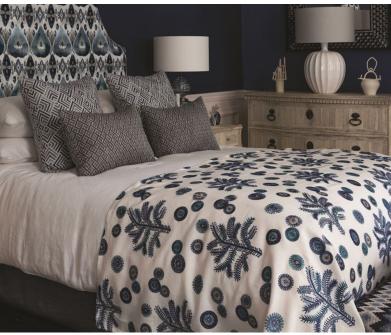

### Description

Mayans held the Ceiba tree to be sacred - in effect a 'tree of life'. This exquisitely embroidered fabric has been designed using a vintage throw that William purchased many years ago. Complex stitch details are fully embroidered onto pure white linen for stunning curtains and cushions.