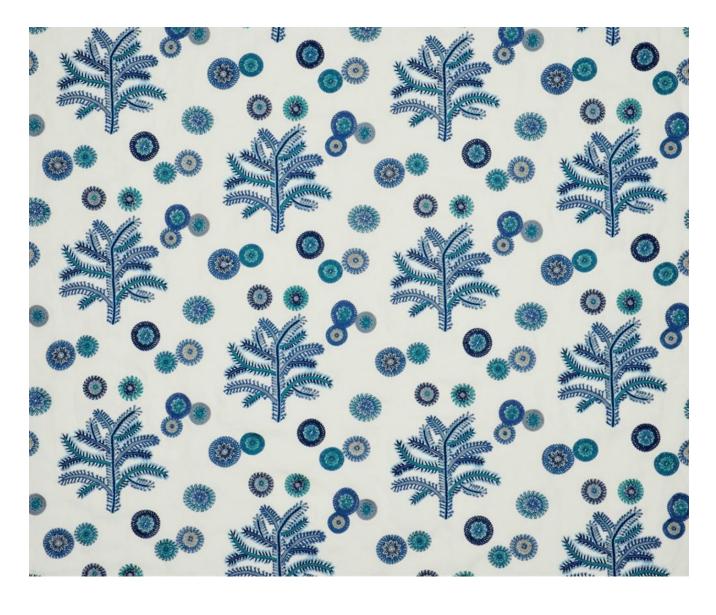

### Description

Mayans held the Ceiba tree to be sacred - in effect a 'tree of life'. This exquisitely embroidered fabric has been designed using a vintage throw that William purchased many years ago. Complex stitch details are fully embroidered onto pure white linen for stunning curtains and cushions.

#### **Additional Information**

| Colourway                 | Ocean                              |
|---------------------------|------------------------------------|
| Composition               | 100%Linen                          |
| Pattern                   | Pattern                            |
| Season                    | SS28                               |
| Collection                | Palenque Collection 2021, Palenque |
| Roll Width                | 131cm                              |
| Vertical Pattern Repeat   | 0cm                                |
| Horizontal Pattern Repeat | 38cm                               |
|                           |                                    |