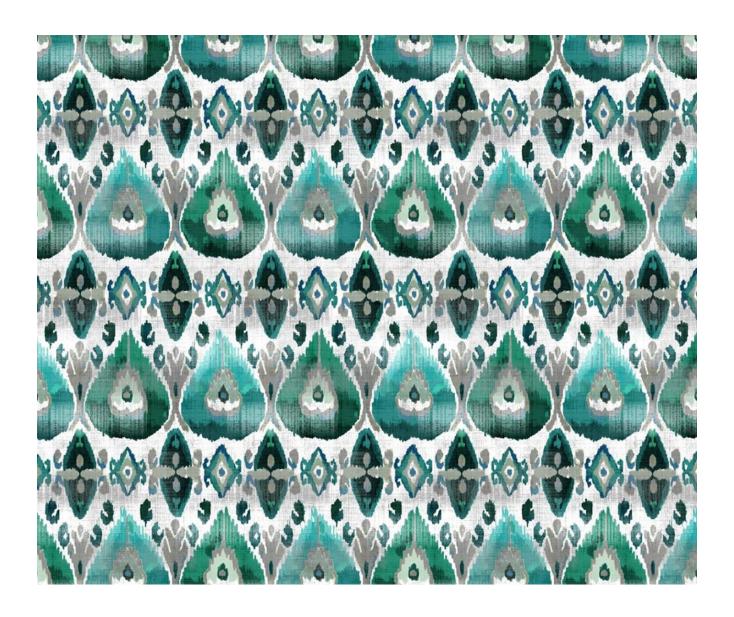

#### **CUZCO - JADE**

### **Description**

Layer upon layer of Ikat pattern in rich shades of colour combine to create this dynamic design. Inspired by tiny woven patterns found on decorative skirts that are still traditionally worn today in parts of Peru. Digitally printed onto a viscose linen blend ground and suitable for upholstery and all other interior applications. Available in three stylish colourways.