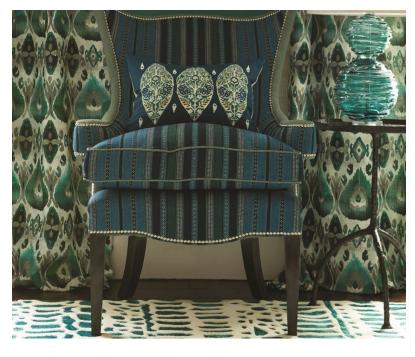

#### **CUZCO - JADE**

### **Description**

Layer upon layer of Ikat pattern in rich shades of colour combine to create this dynamic design. Inspired by tiny woven patterns found on decorative skirts that are still traditionally worn today in parts of Peru. Digitally printed onto a viscose linen blend ground and suitable for upholstery and all other interior applications. Available in three stylish colourways.