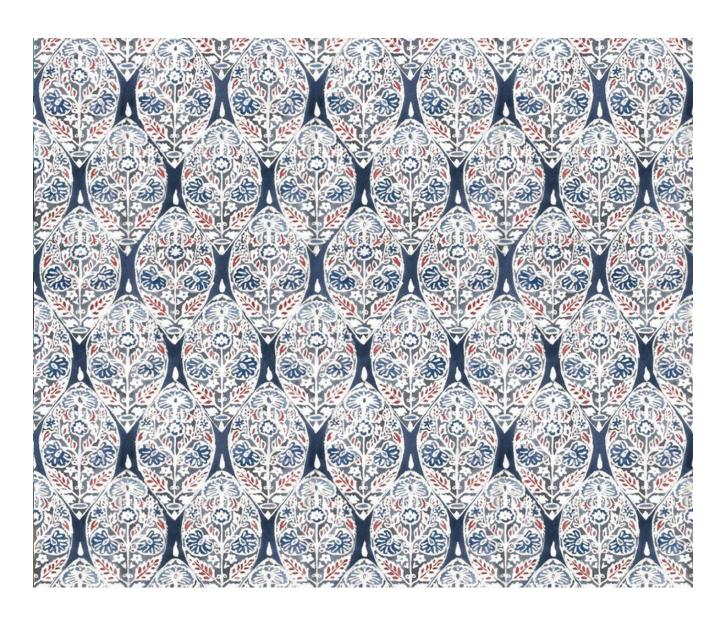

# **Description**

The intricate patterns and the vibrant colours in this design take us back to the textiles, clothing and colour palette used by ancient Incans which is still visible today. This beautifully decorative design is digitally printed on a viscose linen blend and very versatile in scale. Perfect for curtains, blinds or upholstery. Available in four colourways.

#### **Additional Information**

| Colourway                 | Rouge                              |
|---------------------------|------------------------------------|
| Composition               | 82%Viscose 18%Linen                |
| Martindale                | 22000                              |
| Pattern                   | Pattern                            |
| Season                    | SS24                               |
| Collection                | Palenque Collection 2021, Palenque |
| Roll Width                | 137cm                              |
| Vertical Pattern Repeat   | 0cm                                |
| Horizontal Pattern Repeat | 60cm                               |