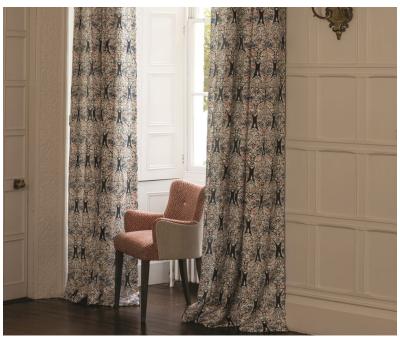

# **Description**

The intricate patterns and the vibrant colours in this design take us back to the textiles, clothing and colour palette used by ancient Incans which is still visible today. This beautifully decorative design is digitally printed on a viscose linen blend and very versatile in scale. Perfect for curtains, blinds or upholstery. Available in four colourways.