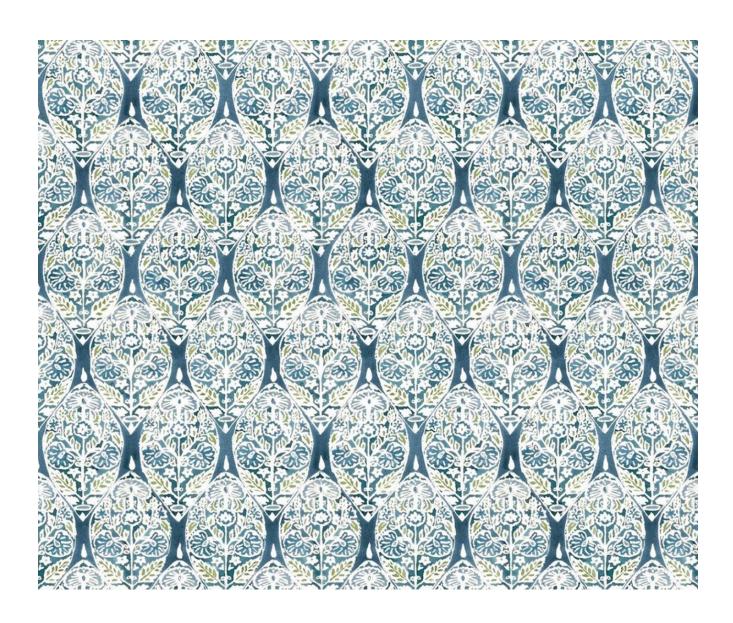

### MACHU - PEACOCK

### **Description**

The intricate patterns and the vibrant colours in this design take us back to the textiles, clothing and colour palette used by ancient Incans which is still visible today. This beautifully decorative design is digitally printed on a viscose linen blend and very versatile in scale. Perfect for curtains, blinds or upholstery. Available in four colourways.

### **Additional Information**

| Colourway                 | Peacock                            |
|---------------------------|------------------------------------|
| Composition               | 82%Viscose 18%Linen                |
| Martindale                | 22000                              |
| Pattern                   | Pattern                            |
| Season                    | SS23                               |
| Collection                | Palenque Collection 2021, Palenque |
| Roll Width                | 137cm                              |
| Vertical Pattern Repeat   | 0cm                                |
| Horizontal Pattern Repeat | 60cm                               |