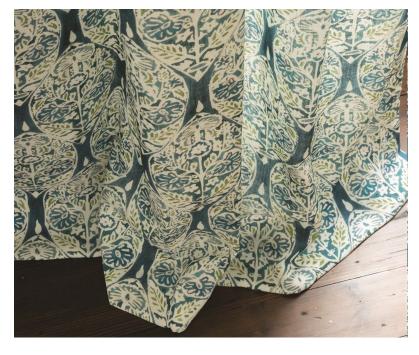

### MACHU - PEACOCK

### **Description**

The intricate patterns and the vibrant colours in this design take us back to the textiles, clothing and colour palette used by ancient Incans which is still visible today. This beautifully decorative design is digitally printed on a viscose linen blend and very versatile in scale. Perfect for curtains, blinds or upholstery. Available in four colourways.