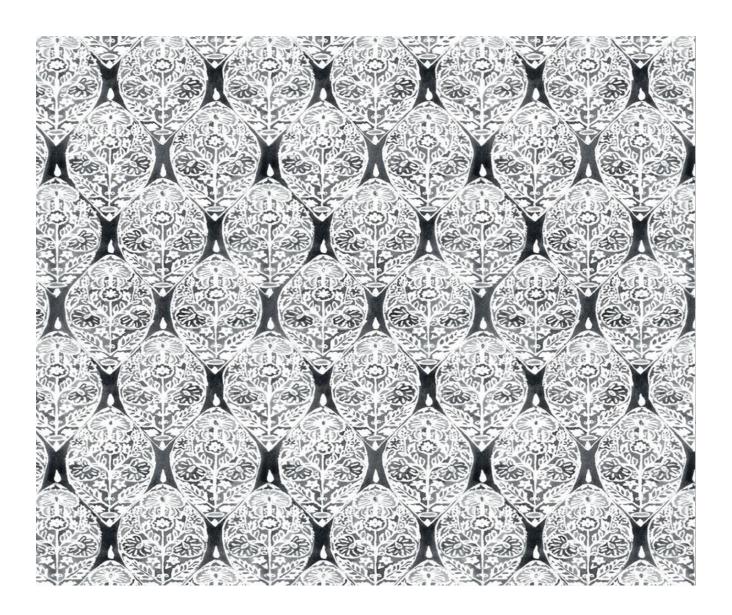

## **MACHU - SLATE**

## **Description**

The intricate patterns and the vibrant colours in this design take us back to the textiles, clothing and colour palette used by ancient Incans which is still visible today. This beautifully decorative design is digitally printed on a viscose linen blend and very versatile in scale. Perfect for curtains, blinds or upholstery. Available in four colourways.

## **Additional Information**

| Colourway                 | Slate                              |
|---------------------------|------------------------------------|
| Composition               | 82%Viscose 18%Linen                |
| Martindale                | 22000                              |
| Pattern                   | Pattern                            |
| Season                    | SS22                               |
| Collection                | Palenque Collection 2021, Palenque |
| Roll Width                | 137cm                              |
| Vertical Pattern Repeat   | 0cm                                |
| Horizontal Pattern Repeat | 60cm                               |
|                           |                                    |