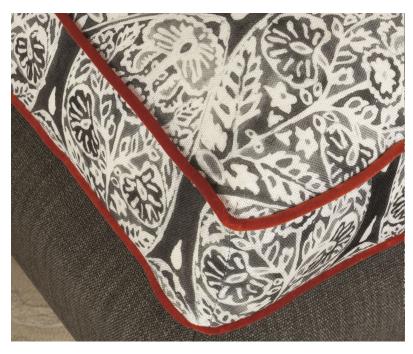

## **MACHU - SLATE**

## **Description**

The intricate patterns and the vibrant colours in this design take us back to the textiles, clothing and colour palette used by ancient Incans which is still visible today. This beautifully decorative design is digitally printed on a viscose linen blend and very versatile in scale. Perfect for curtains, blinds or upholstery. Available in four colourways.