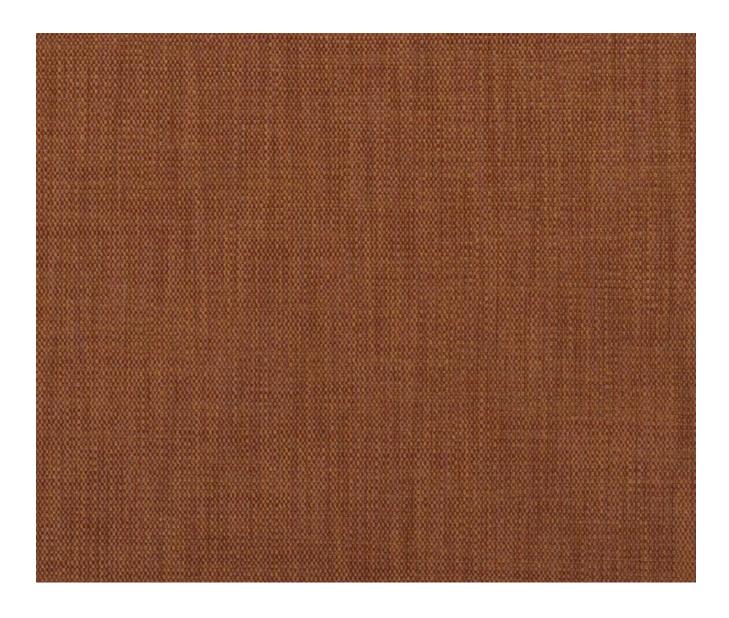

### LAIA - SPICE

### **Description**

This robust plain weave is woven with heavy yarns and subtle contrasting tones. The perfect complement to all your interior upholstery schemes. Available in eleven WY signature shades inspired by nature.

#### **Additional Information**

| Colourway                 | Spice                   |
|---------------------------|-------------------------|
| Composition               | 59%Acrylic 23%Polyester |
| Martindale                | 50000                   |
| Pattern                   | Plain                   |
| Season                    | SS21                    |
| Collection                | Library IV Fabrics      |
| Vertical Pattern Repeat   | 0cm                     |
| Horizontal Pattern Repeat | 0cm                     |
| Width                     | 4' 7"                   |