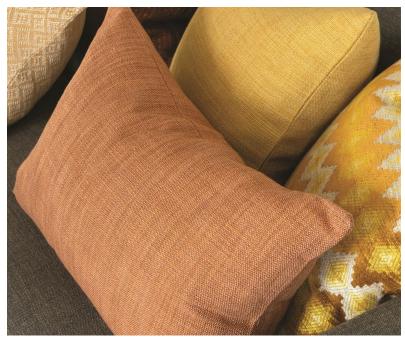

### LAIA - SPICE

### **Description**

This robust plain weave is woven with heavy yarns and subtle contrasting tones. The perfect complement to all your interior upholstery schemes. Available in eleven WY signature shades inspired by nature.