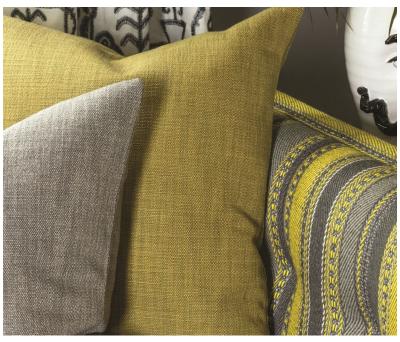

#### LAIA - OCHRE

### **Description**

This robust plain weave is woven with heavy yarns and subtle contrasting tones. The perfect complement to all your interior upholstery schemes. Available in eleven WY signature shades inspired by nature.