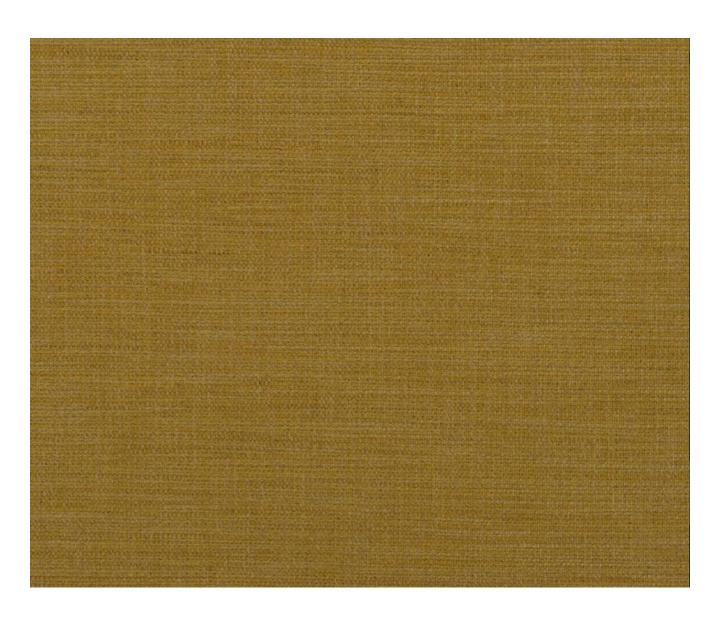

#### LAIA - OCHRE

### **Description**

This robust plain weave is woven with heavy yarns and subtle contrasting tones. The perfect complement to all your interior upholstery schemes. Available in eleven WY signature shades inspired by nature.

#### **Additional Information**

| Colourway                 | Ochre                   |
|---------------------------|-------------------------|
| Composition               | 59%Acrylic 23%Polyester |
| Martindale                | 50000                   |
| Pattern                   | Plain                   |
| Season                    | SS21                    |
| Collection                | Library IV Fabrics      |
| Vertical Pattern Repeat   | 0cm                     |
| Horizontal Pattern Repeat | 0cm                     |
| Width                     | 4' 7"                   |