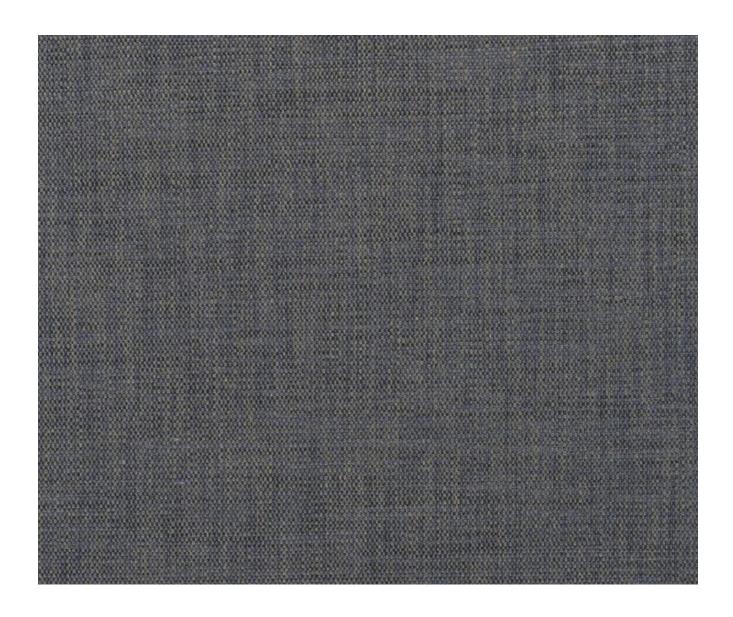

### LAIA - INDIGO

### **Description**

This robust plain weave is woven with heavy yarns and subtle contrasting tones. The perfect complement to all your interior upholstery schemes. Available in eleven WY signature shades inspired by nature.

#### **Additional Information**

| Colourway                 | Indigo                  |
|---------------------------|-------------------------|
| Composition               | 59%Acrylic 23%Polyester |
| Martindale                | 50000                   |
| Pattern                   | Plain                   |
| Season                    | SS21                    |
| Collection                | Library IV Fabrics      |
| Vertical Pattern Repeat   | 0cm                     |
| Horizontal Pattern Repeat | 0cm                     |
| Width                     | 4' 7"                   |