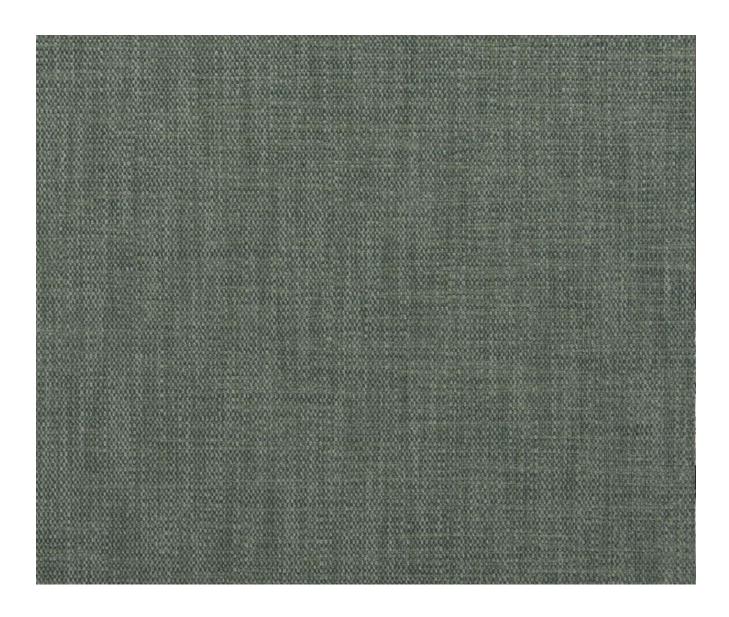

### LAIA - JADE

### **Description**

This robust plain weave is woven with heavy yarns and subtle contrasting tones. The perfect complement to all your interior upholstery schemes. Available in eleven WY signature shades inspired by nature.

#### **Additional Information**

| Colourway                 | Jade                    |
|---------------------------|-------------------------|
| Composition               | 59%Acrylic 23%Polyester |
| Martindale                | 50000                   |
| Pattern                   | Plain                   |
| Season                    | SS21                    |
| Collection                | Library IV Fabrics      |
| Vertical Pattern Repeat   | 0cm                     |
| Horizontal Pattern Repeat | 0cm                     |
| Width                     | 4' 7"                   |