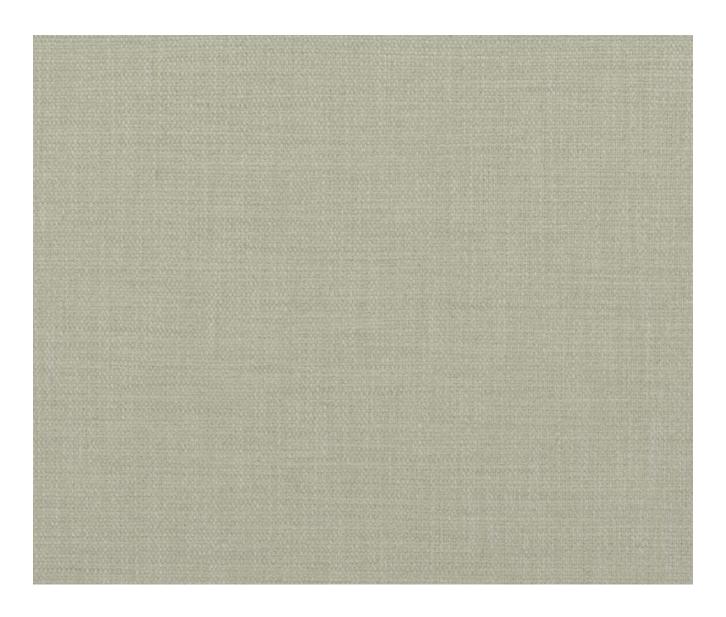

### LAIA - CREMA

### **Description**

This robust plain weave is woven with heavy yarns and subtle contrasting tones. The perfect complement to all your interior upholstery schemes. Available in eleven WY signature shades inspired by nature.

#### **Additional Information**

| Colourway                 | Crema                   |
|---------------------------|-------------------------|
| Composition               | 59%Acrylic 23%Polyester |
| Martindale                | 50000                   |
| Pattern                   | Plain                   |
| Season                    | SS21                    |
| Collection                | Library IV Fabrics      |
| Vertical Pattern Repeat   | 0cm                     |
| Horizontal Pattern Repeat | 0cm                     |
| Width                     | 4' 7"                   |