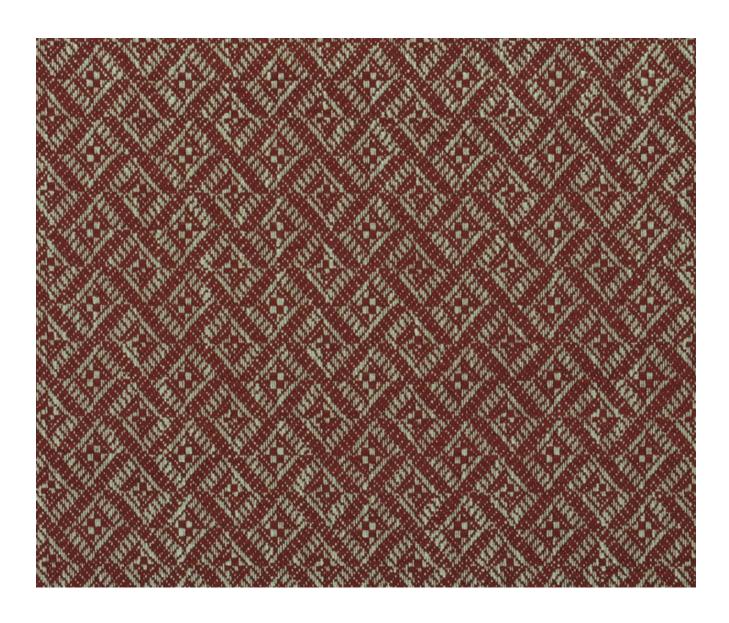

## **Description**

Focusing on one of the small scale decorative motifs from Ofelia, this versatile jacquard weave is woven with a viscose, cotton and linen blend yarn for textural dimension. For elegant upholstery as well as other interior applications. Available in nine signature WY shades.

#### **Additional Information**

| Colourway                 | Rouge                |
|---------------------------|----------------------|
| Composition               | 52%Viscose 23%Cotton |
| Martindale                | 30000                |
| Pattern                   | Geometric            |
| Season                    | SS21                 |
| Collection                | Library IV Fabrics   |
| Vertical Pattern Repeat   | 0cm                  |
| Horizontal Pattern Repeat | 41cm                 |
| Width                     | 4' 6"                |