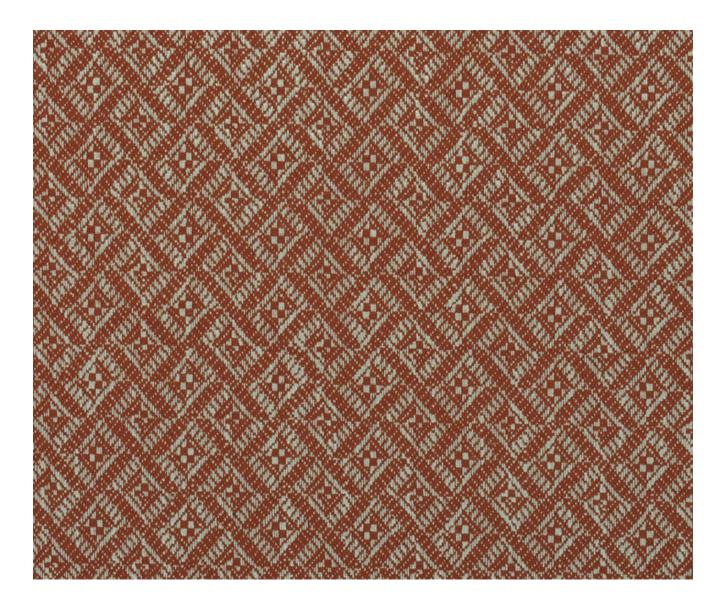

## ISLA - SPICE

## Description

Focusing on one of the small scale decorative motifs from Ofelia, this versatile jacquard weave is woven with a viscose, cotton and linen blend yarn for textural dimension. For elegant upholstery as well as other interior applications. Available in nine signature WY shades.

## **Additional Information**

| Colourway                 | Spice                |
|---------------------------|----------------------|
| Composition               | 52%Viscose 23%Cotton |
| Martindale                | 30000                |
| Pattern                   | Geometric            |
| Season                    | SS21                 |
| Collection                | Library IV Fabrics   |
| Vertical Pattern Repeat   | 0cm                  |
| Horizontal Pattern Repeat | 41cm                 |
| Width                     | 4' 6"                |