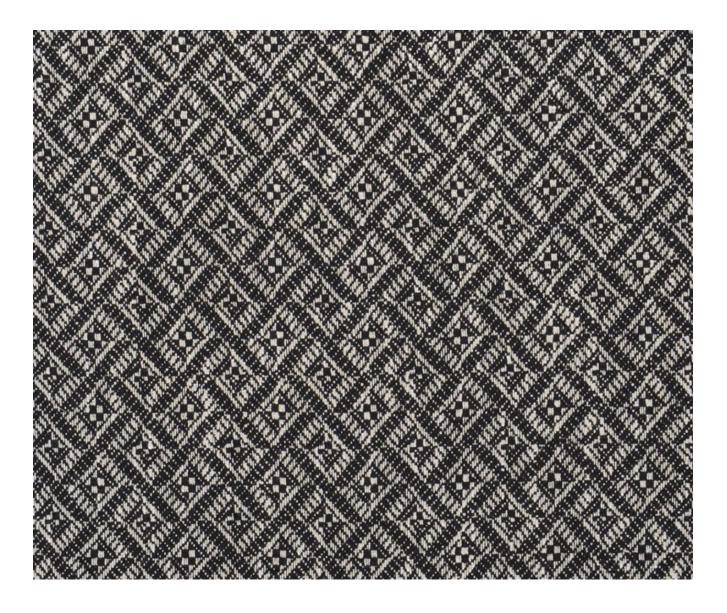

## ISLA - RAVEN

## Description

Focusing on one of the small scale decorative motifs from Ofelia, this versatile jacquard weave is woven with a viscose, cotton and linen blend yarn for textural dimension. For elegant upholstery as well as other interior applications. Available in nine signature WY shades.

## **Additional Information**

| Composition               | 52%Viscose 23%Cotton |
|---------------------------|----------------------|
| Martindale                | 30000                |
| Pattern                   | Geometric            |
| Season                    | SS21                 |
| Collection                | Library IV Fabrics   |
| Vertical Pattern Repeat   | 0cm                  |
| Horizontal Pattern Repeat | 41cm                 |
| Width                     | 4' 6"                |