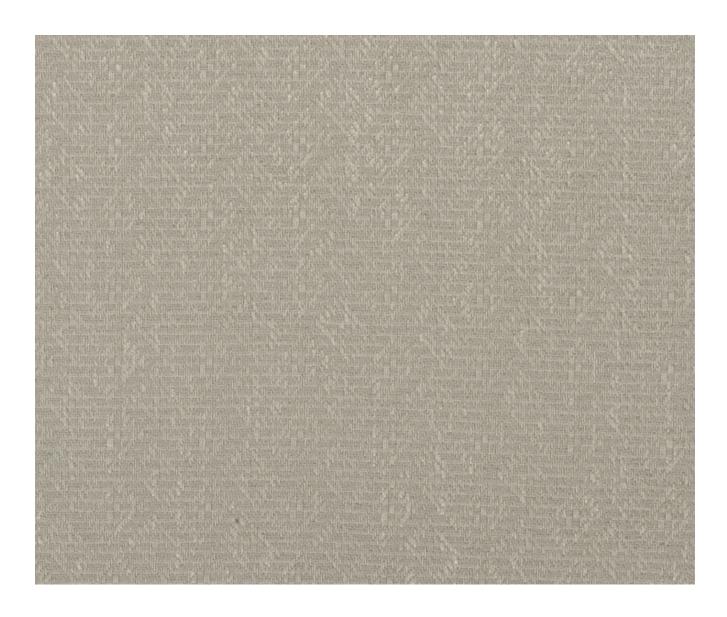

#### ISLA - STONE

### **Description**

Focusing on one of the small scale decorative motifs from Ofelia, this versatile jacquard weave is woven with a viscose, cotton and linen blend yarn for textural dimension. For elegant upholstery as well as other interior applications. Available in nine signature WY shades.

#### **Additional Information**

| Colourway                 | Stone                |
|---------------------------|----------------------|
| Composition               | 52%Viscose 23%Cotton |
| Martindale                | 30000                |
| Pattern                   | Geometric            |
| Season                    | SS21                 |
| Collection                | Library IV Fabrics   |
| Vertical Pattern Repeat   | 0cm                  |
| Horizontal Pattern Repeat | 41cm                 |
| Width                     | 4' 6"                |