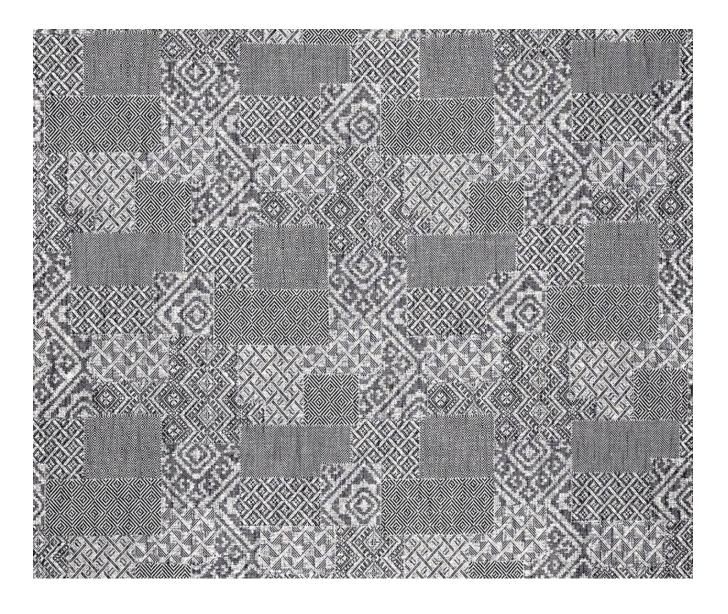

## OFELIA - INDIGO

## Description

A patchwork of decorative patterns, jacquard woven in a viscose, cotton linen blend yarn for textural dimension and character. For elegant upholstery as well as other interior applications. Available in three sophisticated colourways.

## **Additional Information**

| Colourway                 | Indigo               |
|---------------------------|----------------------|
| Composition               | 52%Viscose 23%Cotton |
| Martindale                | 3000                 |
| Pattern                   | Geometric            |
| Season                    | SS21                 |
| Collection                | Library IV Fabrics   |
| Vertical Pattern Repeat   | 0cm                  |
| Horizontal Pattern Repeat | 85cm                 |
| Width                     | 4' 6"                |