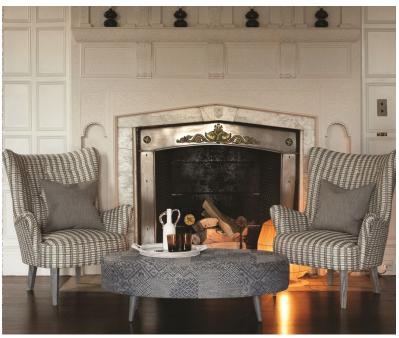

## Description

A patchwork of decorative patterns, jacquard woven in a viscose, cotton linen blend yarn for textural dimension and character. For elegant upholstery as well as other interior applications. Available in three sophisticated colourways.