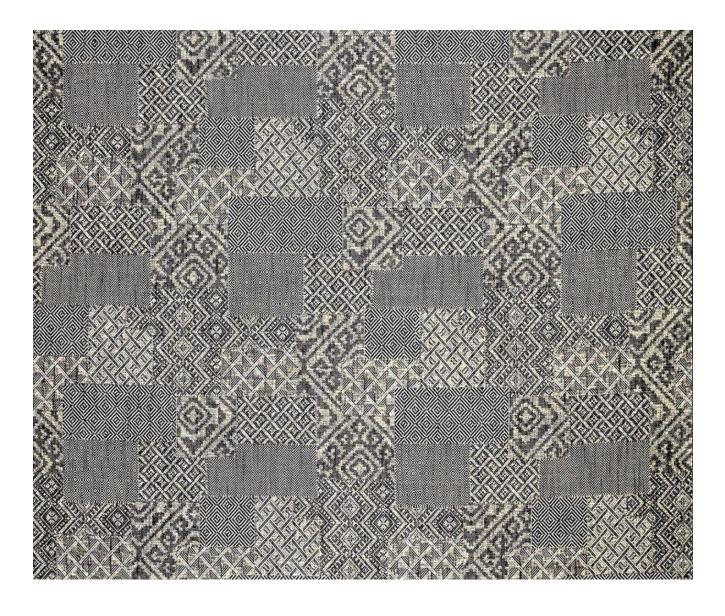

## OFELIA - RAVEN

## Description

A patchwork of decorative patterns, jacquard woven in a viscose, cotton linen blend yarn for textural dimension and character. For elegant upholstery as well as other interior applications. Available in three sophisticated colourways.

## **Additional Information**

| Colourway                 | Raven                |
|---------------------------|----------------------|
| Composition               | 52%Viscose 23%Cotton |
| Martindale                | 3000                 |
| Pattern                   | Geometric            |
| Season                    | SS21                 |
| Collection                | Library IV Fabrics   |
| Vertical Pattern Repeat   | 0cm                  |
| Horizontal Pattern Repeat | 85cm                 |
| Width                     | 4' 6"                |