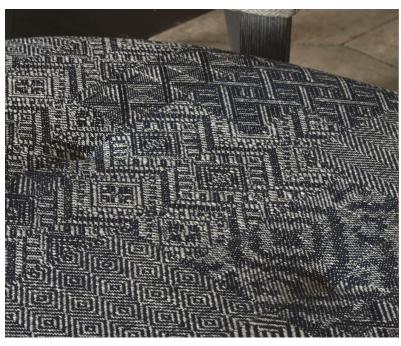

#### **OFELIA - STONE**

### **Description**

A patchwork of decorative patterns, jacquard woven in a viscose, cotton linen blend yarn for textural dimension and character. For elegant upholstery as well as other interior applications. Available in three sophisticated colourways.

#### **Additional Information**

| Colourway                 | Stone                |
|---------------------------|----------------------|
| Composition               | 52%Viscose 23%Cotton |
| Martindale                | 3000                 |
| Pattern                   | Geometric            |
| Season                    | SS21                 |
| Collection                | Library IV Fabrics   |
| Vertical Pattern Repeat   | 0cm                  |
| Horizontal Pattern Repeat | 85cm                 |
| Width                     | 4' 6"                |