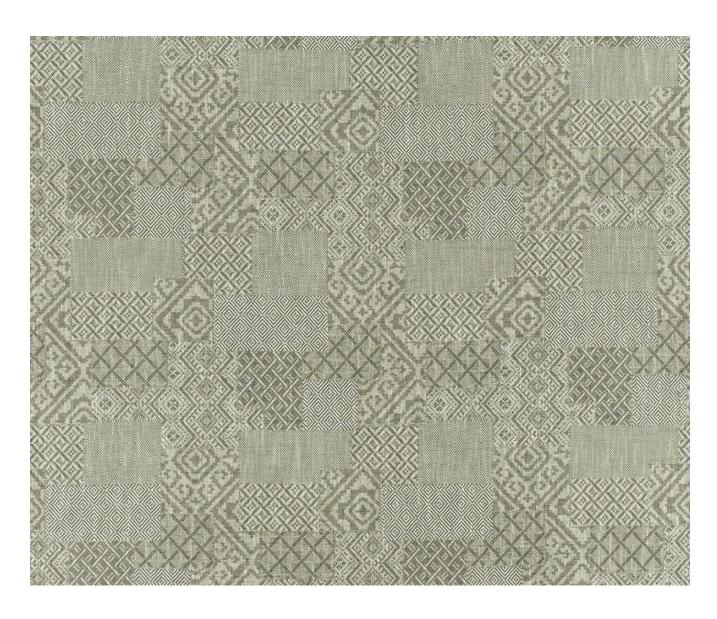

#### **OFELIA - STONE**

### **Description**

A patchwork of decorative patterns, jacquard woven in a viscose, cotton linen blend yarn for textural dimension and character. For elegant upholstery as well as other interior applications. Available in three sophisticated colourways.

#### **Additional Information**

| Colourway                 | Stone                |
|---------------------------|----------------------|
| Composition               | 52%Viscose 23%Cotton |
| Martindale                | 3000                 |
| Pattern                   | Geometric            |
| Season                    | SS21                 |
| Collection                | Library IV Fabrics   |
| Vertical Pattern Repeat   | 0cm                  |
| Horizontal Pattern Repeat | 85cm                 |
| Width                     | 4' 6"                |