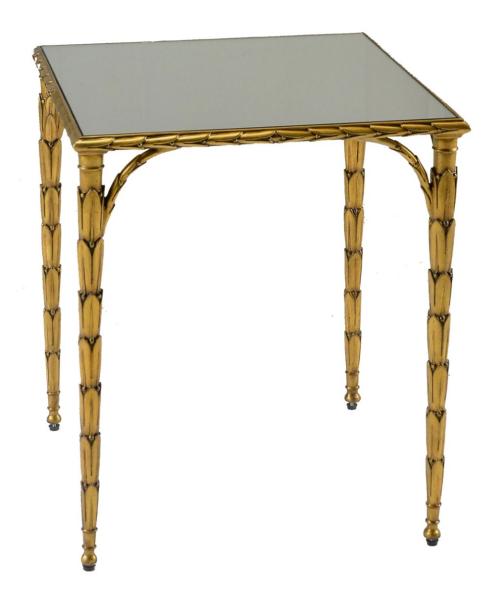

### **Description**

Inspired by a mid-century table owned by William, The Bastian End table is also a nod to the neoclassical. We have redesigned it for contemporary use in an antiqued bronze finish with just the right amount of matt gilding and with a mirrored top for a sophisticated and gamorous look

#### **Additional Information**

| Finish    | Bronzed finish with matt gilding and mirrored top |
|-----------|---------------------------------------------------|
| Lead Time | Back in stock soon                                |
| Material  | Gilded metal                                      |
| Depth     | 56cm                                              |
| Height    | 66cm                                              |
| Width     | 1' 10"                                            |