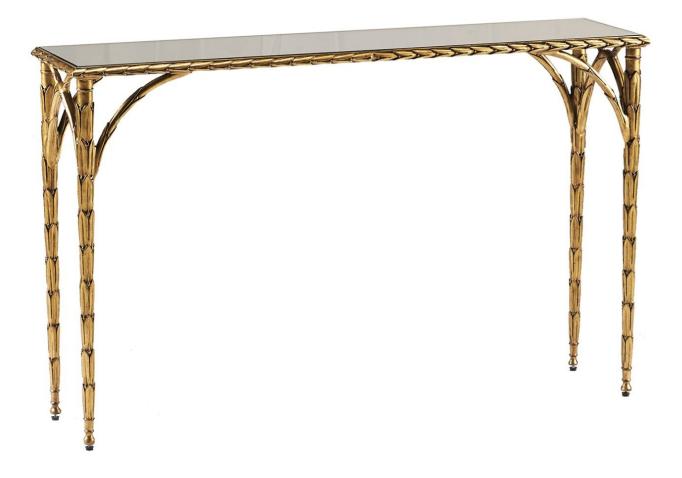

#### **BASTIAN CONSOLE TABLE**

### **Description**

Inspired by a mid-century table owned by William, The Bastian Console table is also a nod to the neoclassical. Re-imagined for contemporary use in an antiqued bronze finish, with matt gilding and a mirrored top the Bastian Console Table strikes just the right balance of sophistication and timeless glamour. A truly spectacular piece.

#### **Additional Information**

| Finish    | Bronzed finish with matt gilding and mirrored top |
|-----------|---------------------------------------------------|
| Lead Time | Back in stock soon                                |
| Material  | Gilded metal                                      |
| Depth     | 33cm                                              |
| Height    | 81cm                                              |
| Width     | 4' 4"                                             |