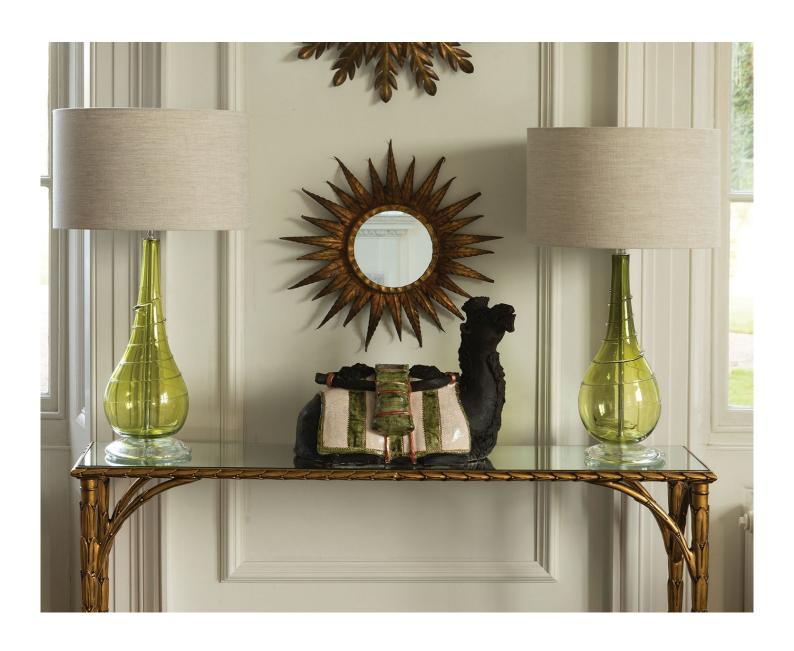

#### **BASTIAN CONSOLE TABLE**

### **Description**

Inspired by a mid-century table owned by William, The Bastian Console table is also a nod to the neoclassical. Re-imagined for contemporary use in an antiqued bronze finish, with matt gilding and a mirrored top the Bastian Console Table strikes just the right balance of sophistication and timeless glamour. A truly spectacular piece.