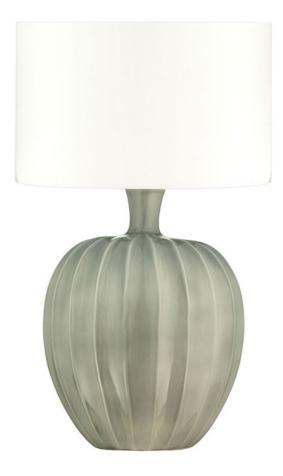

### KRISTIANA LAMP SLATE

US\$990.00

### **Description**

This stunning lamp has a very pleasing form and comes in a selection of beautiful colours. A substantial and beautifully crafted lamp, Kristiana is equally at home in a modern or more traditional setting.

Our lamps are produced using a US style harp and finial and come with a white linen shade as standard. This lamp is paired with our 18" drum lampshade.

All measurements are taken from base of the lamp to the top of the shade.