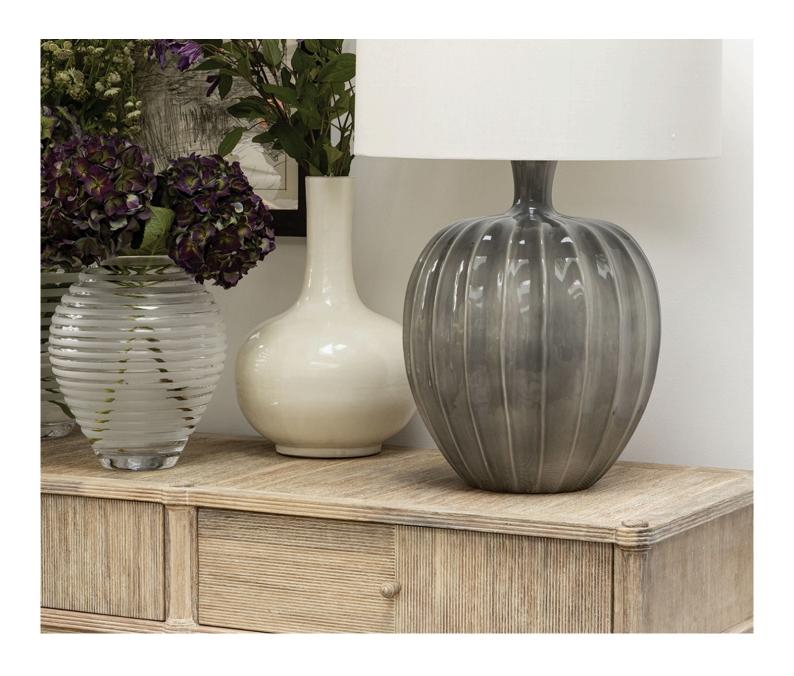

### **Description**

This stunning lamp has a very pleasing form and comes in a selection of beautiful colours. A substantial and beautifully crafted lamp, Kristiana is equally at home in a modern or more traditional setting.

Our lamps are produced using a US style harp and finial and come with a white linen shade as standard. This lamp is paired with our 18" drum lampshade.

All measurements are taken from base of the lamp to the top of the shade.