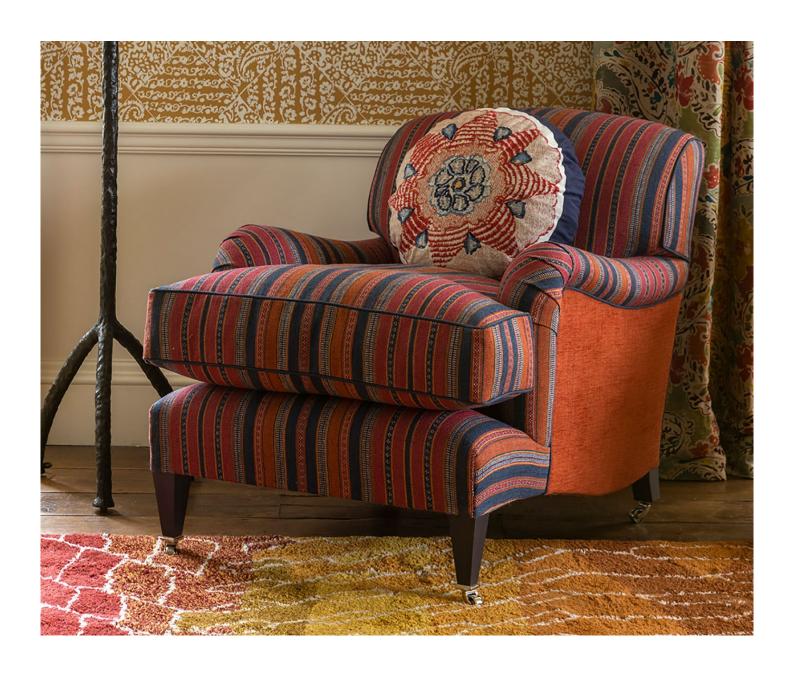

#### **ALMACAN - SPICE**

### **Description**

This most versatile of stripe designs draws inspiration from our extensive archive of vintage and antique textiles. This beautiful stripe comes in a number of superb colour ways that covers our palette, each highlighted with intricate small scale patterns that celebrate the art of textiles. Woven with jute and cotton for statement upholstery, cushions and blinds as well as other interior applications. Available in Grass, Slate, Indigo and Peacock.