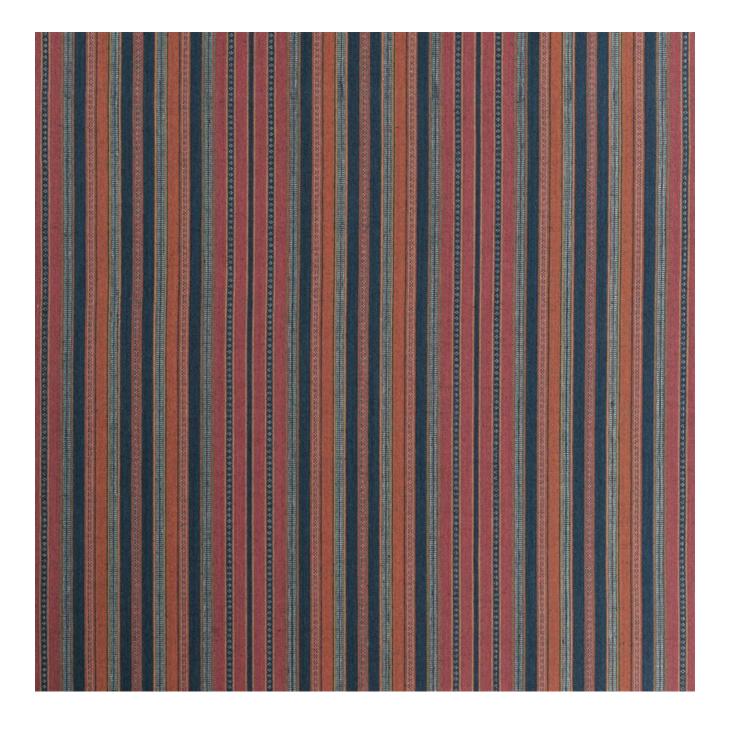

#### **ALMACAN - SPICE**

### **Description**

This most versatile of stripe designs draws inspiration from our extensive archive of vintage and antique textiles. This beautiful stripe comes in a number of superb colour ways that covers our palette, each highlighted with intricate small scale patterns that celebrate the art of textiles. Woven with jute and cotton for statement upholstery, cushions and blinds as well as other interior applications. Available in Grass, Slate, Indigo and Peacock.

#### **Additional Information**

| Colourway                 | Spice           |
|---------------------------|-----------------|
| Composition               | 65%Ju 35%Co     |
| Martindale                | 24000           |
| Pattern                   | Stripe          |
| Season                    | AW19            |
| Collection                | Florian Fabrics |
| Roll Width                | 134.5cm         |
| Vertical Pattern Repeat   | 0cm             |
| Horizontal Pattern Repeat | 0cm             |
| Width                     | 4' 5"           |