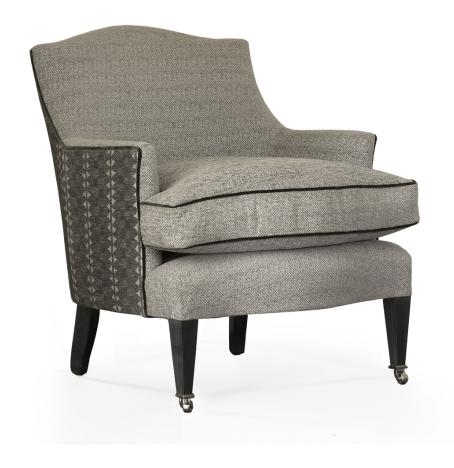

#### LIMPTON ARMCHAIR

### **Description**

The Limpton chairs are part of our Benchmade Upholstery collection, which is our range of more classic and formal designs, using traditional upholstery techniques and methods. Made by hand in England, each frame is constructed of sustainable European hardwood with Dowel screws and glued joints. The interiors are traditionally hand webbed and sprung using British products and fillings. Where appropriate legs are polished and finished with handmade castors and individually nail head trimmed. Each piece of our upholstery is custom made for the individual client with their choice of wood and fabric. For more information about this piece please email us on enquiries@williamyeoward.com, we'd be happy to help.