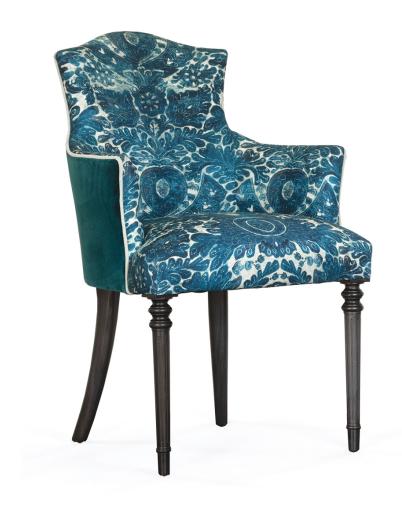

### **Description**

The Limpton chairs are part of our Benchmade Upholstery collection, which is our range of more classic and formal designs, using traditional upholstery techniques and methods. Made by hand in England, each frame is constructed of sustainable European hardwood with Dowel screws and glued joints. The interiors are traditionally hand webbed and sprung using British products and fillings. Where appropriate legs are polished and finished with handmade castors and individually nail head trimmed. Each piece of our upholstery is custom made for the individual client with their choice of wood and fabric. For more information about this piece please email us on enquiries@williamyeoward.com, we'd be happy to help.