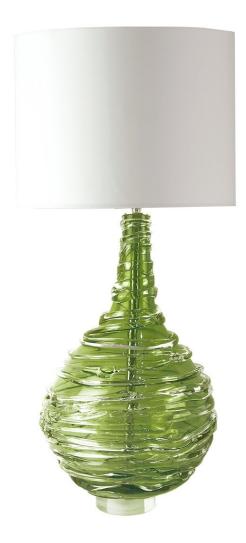

### MATILDA TABLE LAMP MOSS

US\$2,190.00

### **Description**

A mouth blown teardrop lamp base is drizzled with clear crystal swirls to ensure that no two are the same. When the bulb is lit the light reflects on the crystal creating a jewel-like effect. Available in a range of beautiful colours to add personality to any interior. Our lamps are produced using a US style harp and finial and come with a white linen shade as standard. This lamp is paired with our 16" drum lampshade. All measurements are taken from base of the lamp to the top of the shade.