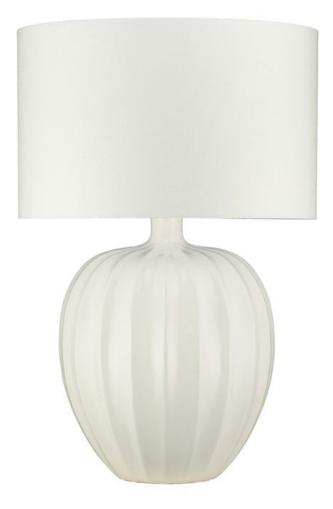

### KRISTIANA LAMP CHALK

US\$990.00

### **Description**

This stunning lamp has a very pleasing form and comes in a selection of beautiful colours. A substantial and beautifully crafted lamp, Kristiana is equally at home in a modern or more traditional setting.

Our lamps are produced using a US style harp and finial and come with a white linen shade as standard. This lamp is paired with our 18" drum lampshade.

All measurements are taken from base of the lamp to the top of the shade.

### **Additional Information**

| Design            | Kristiana                 |
|-------------------|---------------------------|
| Design            | Kristiana                 |
| Recommended Shade | 45cm Drum or Empire shade |
| Material          | Ceramic                   |
| HeightUSA         | 26.5in                    |
| WidthUSA          | 13in                      |