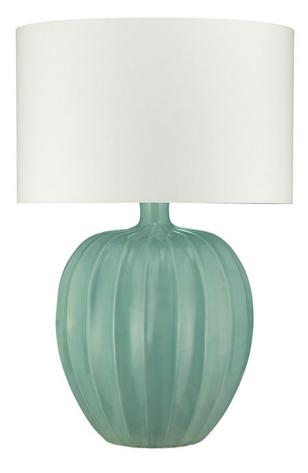

### KRISTIANA LAMP DUCK EGG

US\$990.00

## **Description**

This stunning lamp has a very pleasing form and comes in a selection of beautiful colours. A substantial and beautifully crafted lamp, Kristiana is equally at home in a modern or more traditional setting. Our lamps are produced using a US style harp and finial and come with a white linen shade as standard. This lamp is paired with our 18" drum lampshade. All measurements are taken from base of the lamp to the top of the shade.