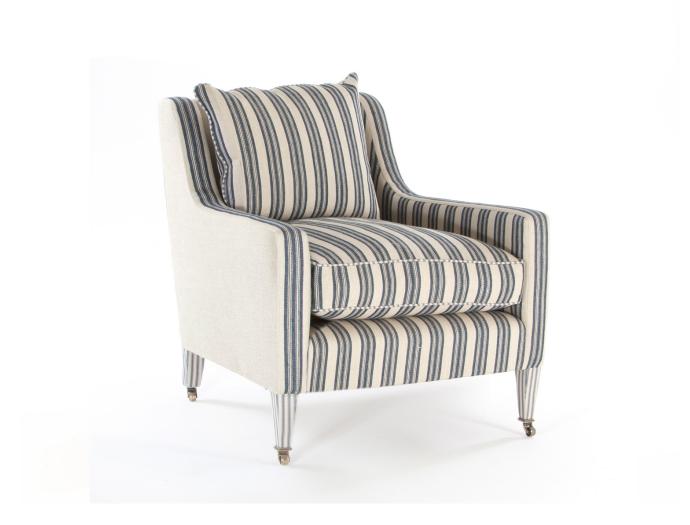

## CHRISTIAN CHAIR

## Description

The Christian Chair is part of our Benchmade Upholstery collection, which is our range of more classic and formal designs, using traditional upholstery techniques and methods. Made by hand in England, each frame is constructed of sustainable European hardwood with Dowel screws and glued joints. The interiors are traditionally hand webbed and sprung using British products and fillings. Where appropriate legs are polished and finished with handmade castors and individually nail head trimmed. Each piece of our upholstery is custom made for the individual client with their choice of wood and fabric. For more information about this piece please email us on enquiries@williamyeoward.com, we'd be happy to help.