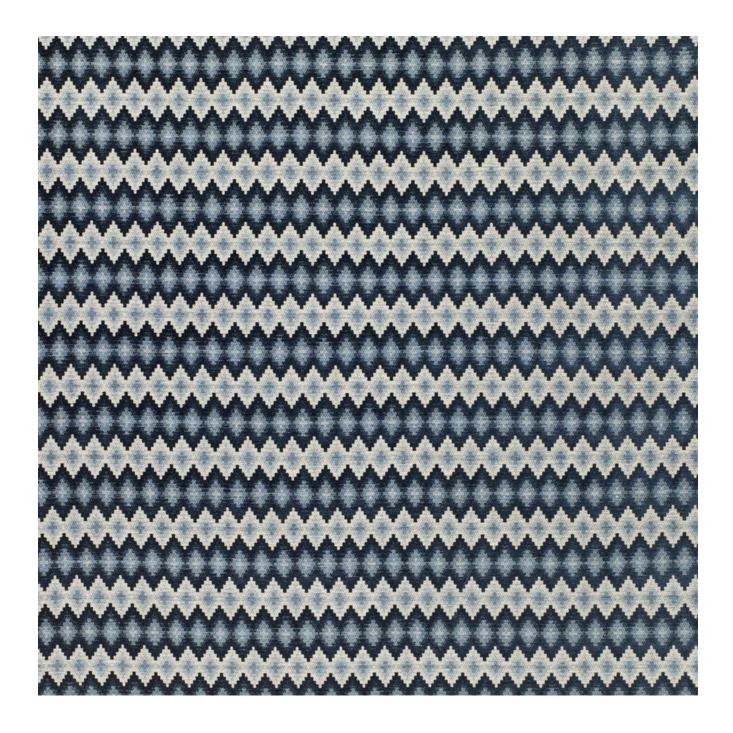

### **Description**

This luxurious chenille woven design is not only an absolute favourite but has now become synonymous with the William Yeoward Brand. It is an absolute must and an easy 'go to' for any scheme and any space. A soft chenille weave with a distinct yet versatile pattern. Suitable for upholstery, curtains, cushions and blinds.

#### **Additional Information**

| Colourway                 | Midnight                           |
|---------------------------|------------------------------------|
| Composition               | 57%Vi 19%Pl 13%Co 11%Lin           |
| Martindale                | 30000                              |
| Pattern                   | Geometric, Stripe                  |
| Collection                | Palenque Collection 2021, Palenque |
| Roll Width                | 140cm                              |
| Vertical Pattern Repeat   | 0cm                                |
| Horizontal Pattern Repeat | 15cm                               |