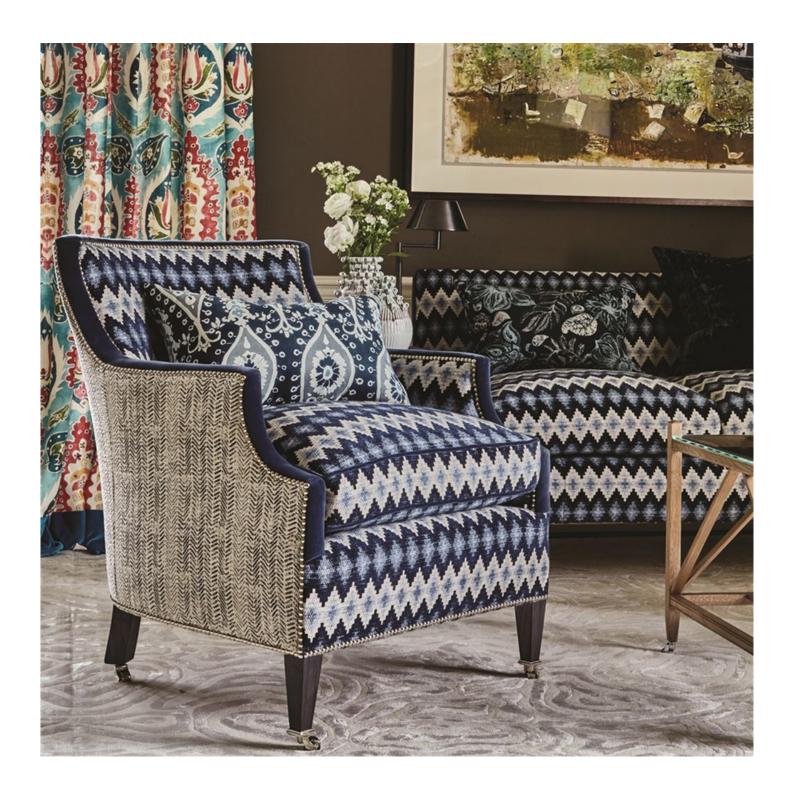

### **Description**

This luxurious chenille woven design is not only an absolute favourite but has now become synonymous with the William Yeoward Brand. It is an absolute must and an easy 'go to' for any scheme and any space. A soft chenille weave with a distinct yet versatile pattern. Suitable for upholstery, curtains, cushions and blinds.