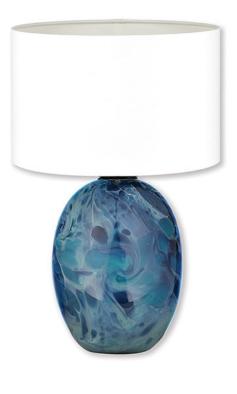

## BABETTE TABLE LAMPS OCEANA

US\$2,250.0 0

## Description

Babette Crystal lamps are skillfully produced by hand in England, their organic swirls of marbling give them a timeless appeal.

Our lamps are produced using a US style harp and finial and come with a white linen shade as standard. This lamp is paired with our 16" drum lampshade.