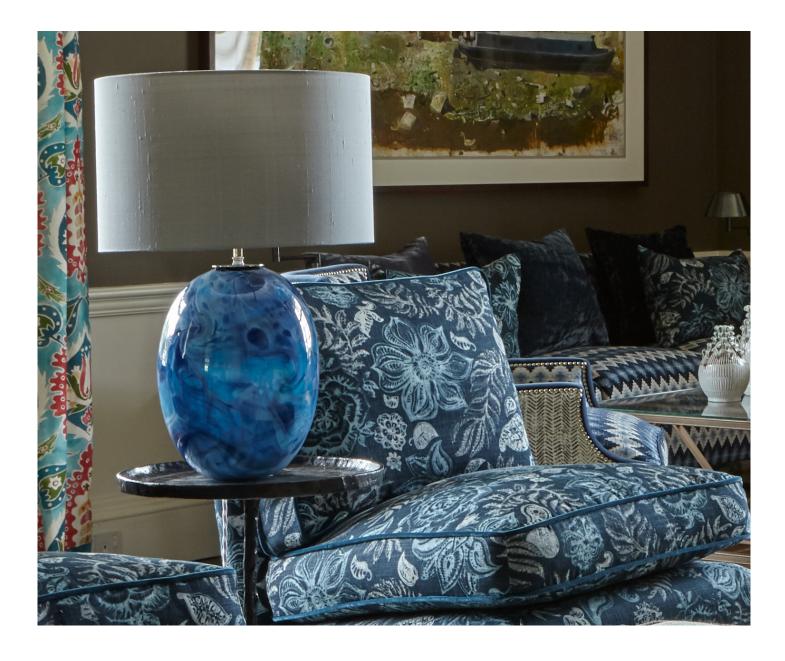

## Description

Babette Crystal lamps are skillfully produced by hand in England, their organic swirls of marbling give them a timeless appeal.

Our lamps are produced using a US style harp and finial and come with a white linen shade as standard. This lamp is paired with our 16" drum lampshade.